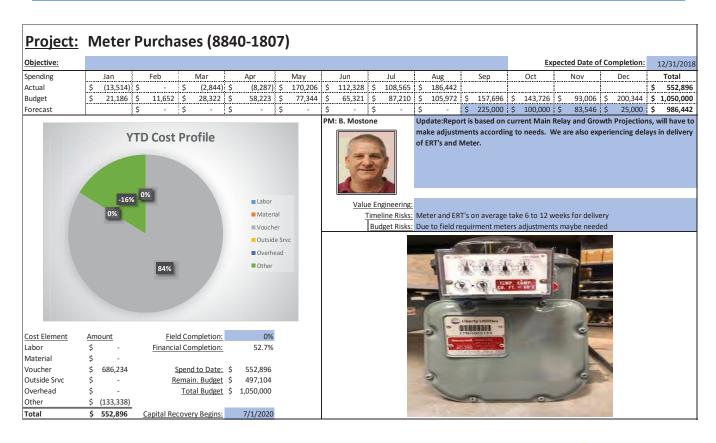

#### Q. What issues did Staff discover in its review of Liberty's capital budgeting?

A. As was the case in DE 16-383, Staff found that the cost estimates contained in the capital budgets were consistently inaccurate, especially for blanket projects and large complex projects, and that the capital planning and budgeting process itself appears to be ad hoc with Liberty management providing only cursory oversight and monitoring as projects progress to completion. For example, from the initial budget phase through project startup, local management is given a high level of discretion in terms of capital budget tolerances and accuracy with ranges as wide as +100%/-50% for investment grade projects.<sup>17</sup> The LCG report found this to be unusually broad when compared with similarly situated utilities and that more reasonable tolerances tend to be in the 5 percent to 10 percent range. 18 In addition, project analysis documentation such as Business Cases and Capital Project Expenditure forms are not included with the annual Expenditure Plan submitted to APUC, indicating that budgets are approved with little scrutiny of specific projects by upper level management and the Board of Directors. Staff also found little evidence that Liberty considered or utilized basic capital budgeting techniques such as the identification of alternatives and dependencies among alternatives, least cost planning, or risk identification for any of the over-budget projects reviewed in the sample below. It also appears from a review of Liberty's monthly capital spending reports that APUC imposes little in the way of restrictions or cost controls on the level of capital expenditures undertaken by the Company. Similarly, it appears that Liberty Regional Management provides only cursory oversight and monitoring of the capital budgets during the course of the year since they receive the same monthly reports. In