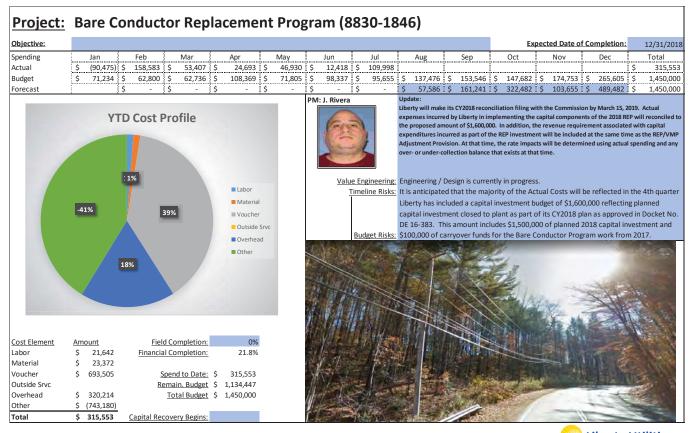

#### Q. What issues did Staff discover in its review of Liberty's capital budgeting?

A. As was the case in DE 16-383, Staff found that the cost estimates contained in the capital budgets were consistently inaccurate, especially for blanket projects and large complex projects, and that the capital planning and budgeting process itself appears to be ad hoc with Liberty management providing only cursory oversight and monitoring as projects progress to completion. For example, from the initial budget phase through project startup, local management is given a high level of discretion in terms of capital budget tolerances and accuracy with ranges as wide as +100%/-50% for investment grade projects.<sup>17</sup> The LCG report found this to be unusually broad when compared with similarly situated utilities and that more reasonable tolerances tend to be in the 5 percent to 10 percent range. 18 In addition, project analysis documentation such as Business Cases and Capital Project Expenditure forms are not included with the annual Expenditure Plan submitted to APUC, indicating that budgets are approved with little scrutiny of specific projects by upper level management and the Board of Directors. Staff also found little evidence that Liberty considered or utilized basic capital budgeting techniques such as the identification of alternatives and dependencies among alternatives, least cost planning, or risk identification for any of the over-budget projects reviewed in the sample below. It also appears from a review of Liberty's monthly capital spending reports that APUC imposes little in the way of restrictions or cost controls on the level of capital expenditures undertaken by the Company. Similarly, it appears that Liberty Regional Management provides only cursory oversight and monitoring of the capital budgets during the course of the year since they receive the same monthly reports. In