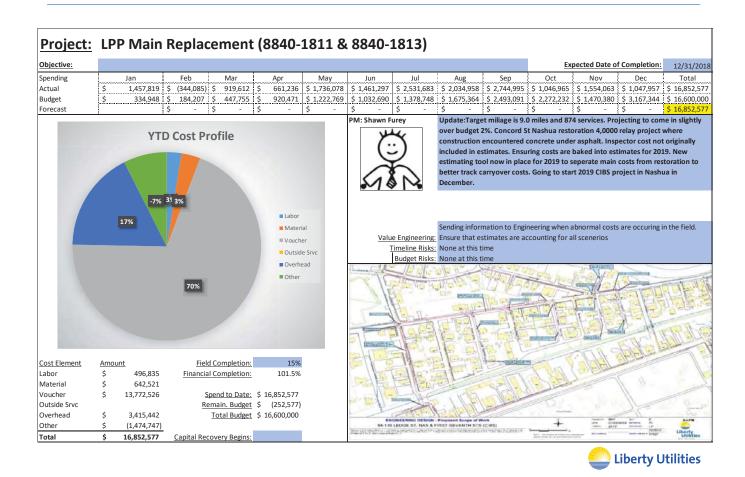

#### Q. What issues did Staff discover in its review of Liberty's capital budgeting?

A. As was the case in DE 16-383, Staff found that the cost estimates contained in the capital budgets were consistently inaccurate, especially for blanket projects and large complex projects, and that the capital planning and budgeting process itself appears to be ad hoc with Liberty management providing only cursory oversight and monitoring as projects progress to completion. For example, from the initial budget phase through project startup, local management is given a high level of discretion in terms of capital budget tolerances and accuracy with ranges as wide as +100%/-50% for investment grade projects.<sup>17</sup> The LCG report found this to be unusually broad when compared with similarly situated utilities and that more reasonable tolerances tend to be in the 5 percent to 10 percent range. 18 In addition, project analysis documentation such as Business Cases and Capital Project Expenditure forms are not included with the annual Expenditure Plan submitted to APUC, indicating that budgets are approved with little scrutiny of specific projects by upper level management and the Board of Directors. Staff also found little evidence that Liberty considered or utilized basic capital budgeting techniques such as the identification of alternatives and dependencies among alternatives, least cost planning, or risk identification for any of the over-budget projects reviewed in the sample below. It also appears from a review of Liberty's monthly capital spending reports that APUC imposes little in the way of restrictions or cost controls on the level of capital expenditures undertaken by the Company. Similarly, it appears that Liberty Regional Management provides only cursory oversight and monitoring of the capital budgets during the course of the year since they receive the same monthly reports. In