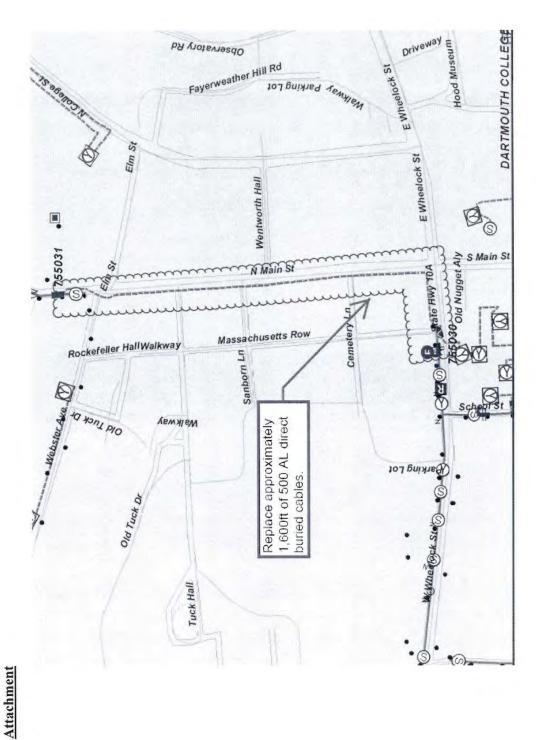

| Date  M. 11/2  11/2  densem | 12/24/17                        |        |



000138

Docket No. DE 19-064 Exhibit 21 Attachment JED-3a

> Docket No. DE 19-064 Attachment Staff 9-3.3 Page 10 of 39



# BUSINESS

CASE

PROJECT TITLE Rockingham Substation

PROJECT SPONSOR: Charles Rodrigues
PROJECT MANAGER: Anthony Strabone

DATE: 02-16-18 PROJECT ID 8830-1864

BUSINESS PLAN NUMBER: (Assigned by Corporate Finance)

Docket No. DE 19-064 Attachment Staff 9-3.3 S Case Page 11 of 39

**Business Case** 

#### RECOMMENDATION:

 Construct a new 115-13.2 kV Substation with eight (8) feeder positions at Tuscan Village.

#### OBJECTIVE(S)

 Perform site and civil detailed design engineering for a new 115-13.2kV Substation (Rockingham Substation) at Tuscan Village.

#### BACKGROUND

- Construction of the a new 115-13.2 kV Substation is part of the recommended plan in the Salem