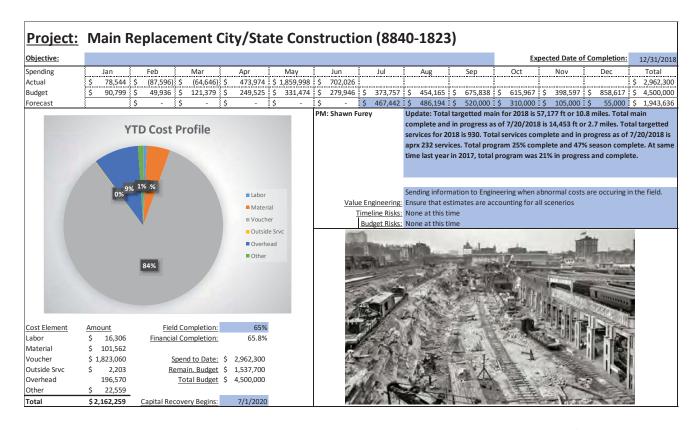

#### Q. What issues did Staff discover in its review of Liberty's capital budgeting?

A. As was the case in DE 16-383, Staff found that the cost estimates contained in the capital budgets were consistently inaccurate, especially for blanket projects and large complex projects, and that the capital planning and budgeting process itself appears to be ad hoc with Liberty management providing only cursory oversight and monitoring as projects progress to completion. For example, from the initial budget phase through project startup, local management is given a high level of discretion in terms of capital budget tolerances and accuracy with ranges as wide as +100%/-50% for investment grade projects.<sup>17</sup> The LCG report found this to be unusually broad when compared with similarly situated utilities and that more reasonable tolerances tend to be in the 5 percent to 10 percent range. 18 In addition, project analysis documentation such as Business Cases and Capital Project Expenditure forms are not included with the annual Expenditure Plan submitted to APUC, indicating that budgets are approved with little scrutiny of specific projects by upper level management and the Board of Directors. Staff also found little evidence that Liberty considered or utilized basic capital budgeting techniques such as the identification of alternatives and dependencies among alternatives, least cost planning, or risk identification for any of the over-budget projects reviewed in the sample below. It also appears from a review of Liberty's monthly capital spending reports that APUC imposes little in the way of restrictions or cost controls on the level of capital expenditures undertaken by the Company. Similarly, it appears that Liberty Regional Management provides only cursory oversight and monitoring of the capital budgets during the course of the year since they receive the same monthly reports. In