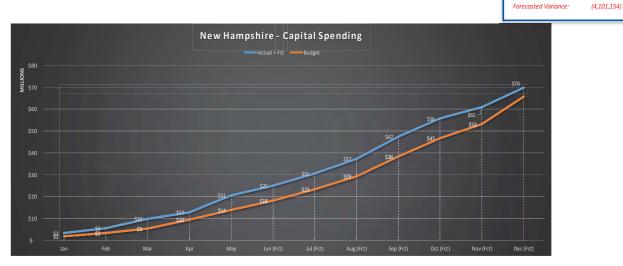

#### Q. What issues did Staff discover in its review of Liberty's capital budgeting?

A. As was the case in DE 16-383, Staff found that the cost estimates contained in the capital budgets were consistently inaccurate, especially for blanket projects and large complex projects, and that the capital planning and budgeting process itself appears to be ad hoc with Liberty management providing only cursory oversight and monitoring as projects progress to completion. For example, from the initial budget phase through project startup, local management is given a high level of discretion in terms of capital budget tolerances and accuracy with ranges as wide as +100%/-50% for investment grade projects.<sup>17</sup> The LCG report found this to be unusually broad when compared with similarly situated utilities and that more reasonable tolerances tend to be in the 5 percent to 10 percent range. 18 In addition, project analysis documentation such as Business Cases and Capital Project Expenditure forms are not included with the annual Expenditure Plan submitted to APUC, indicating that budgets are approved with little scrutiny of specific projects by upper level management and the Board of Directors. Staff also found little evidence that Liberty considered or utilized basic capital budgeting techniques such as the identification of alternatives and dependencies among alternatives, least cost planning, or risk identification for any of the over-budget projects reviewed in the sample below. It also appears from a review of Liberty's monthly capital spending reports that APUC imposes little in the way of restrictions or cost controls on the level of capital expenditures undertaken by the Company. Similarly, it appears that Liberty Regional Management provides only cursory oversight and monitoring of the capital budgets during the course of the year since they receive the same monthly reports. In

1

2

3

4

5

6

7

8

9

10

11

12

13

14

15

16