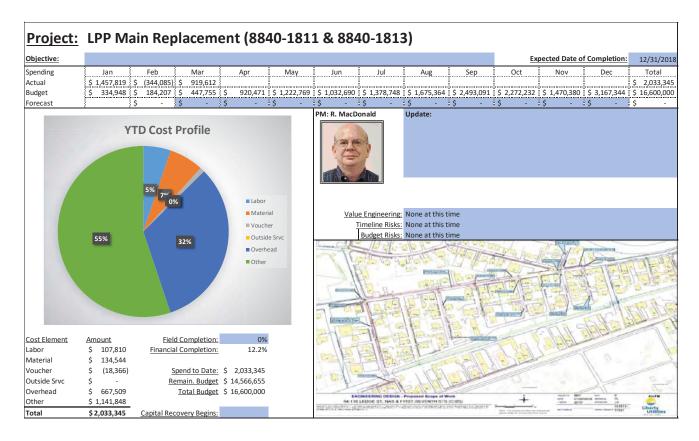

12,542,395 | \$ | 65,813,700 |

Forecasted Variance: \$ (5,134,523)





Docket No. DE 19-064 Attachment Staff 9-3.8 Page 8 of 156

## March 2018 Capital Spend Reporting

# **High Profile Projects**



Docket No. DE 19-064 Attachment Staff 9-3.8 Page 9 of 156

## **Golden Rock Substation**





Docket No. DE 19-064 Attachment Staff 9-3.8 Page 10 of 156

## Rte. 12 Widening, Walpole/Charlestown





Docket No. DE 19-064 Attachment Staff 9-3.8 Page 11 of 156

## GSE New Business - Residential & Commercial





Docket No. DE 19-064 Attachment Staff 9-3.8 Page 12 of 156

## Bare Conductor Replacement Program





Docket No. DE 19-064 Attachment Staff 9-3.8 Page 13 of 156

#### Extend Pelham 14L4 to Salem





Docket No. DE 19-064 Attachment Staff 9-3.8 Page 14 of 156

## LPP Main Replacement





Docket No. DE 19-064 Attachment Staff 9-3.8 Page 15 of 156

#### **Meter Purchases**





Docket No. DE 19-064 Attachment Staff 9-3.8 Page 16 of 156

## Main Replacement City/State Construction





Docket No. DE 19-064 Attachment Staff 9-3.8 Page 17 of 156

## **EnergyNorth Growth Projects**





Docket No. DE 19-064 Attachment Staff 9-3.8 Page 18 of 156

## Additional Capital Spend Discussion Items

- New Projects for 2018 Needs identified but not funded in budget
  - \$1.975m new projects identified for 2018

| Project Number | Project Description                                            | Project Manager  | Amount    |
|----------------|----------------------------------------------------------------|------------------|-----------|
| 8830-1861      | Solar Area Lighting - 9 Lowel