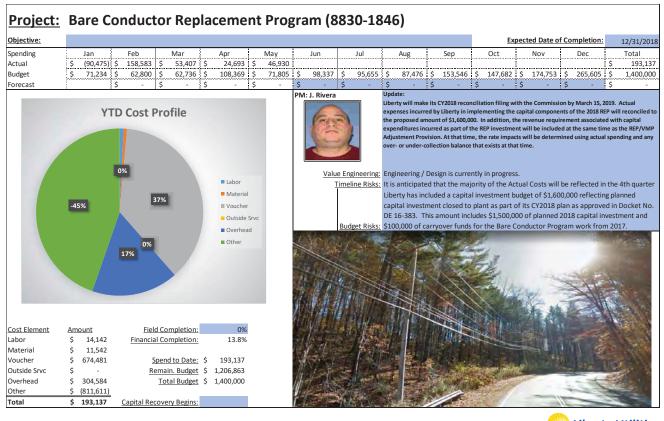

#### Q. What issues did Staff discover in its review of Liberty's capital budgeting?

A. As was the case in DE 16-383, Staff found that the cost estimates contained in the capital budgets were consistently inaccurate, especially for blanket projects and large complex projects, and that the capital planning and budgeting process itself appears to be ad hoc with Liberty management providing only cursory oversight and monitoring as projects progress to completion. For example, from the initial budget phase through project startup, local management is given a high level of discretion in terms of capital budget tolerances and accuracy with ranges as wide as +100%/-50% for investment grade projects.<sup>17</sup> The LCG report found this to be unusually broad when compared with similarly situated utilities and that more reasonable tolerances tend to be in the 5 percent to 10 percent range. 18 In addition, project analysis documentation such as Business Cases and Capital Project Expenditure forms are not included with the annual Expenditure Plan submitted to APUC, indicating that budgets are approved with little scrutiny of specific projects by upper level management and the Board of Directors. Staff also found little evidence that Liberty considered or utilized basic capital budgeting techniques such as the identification of alternatives and dependencies among alternatives, least cost planning, or risk identification for any of the over-budget projects reviewed in the sample below. It also appears from a review of Liberty's monthly capital spending reports that APUC imposes little in the way of restrictions or cost controls on the level of capital expenditures undertaken by the Company. Similarly, it appears that Liberty Regional Management provides only cursory oversight and monitoring of the capital budgets during the course of the year since they receive the same monthly reports. In