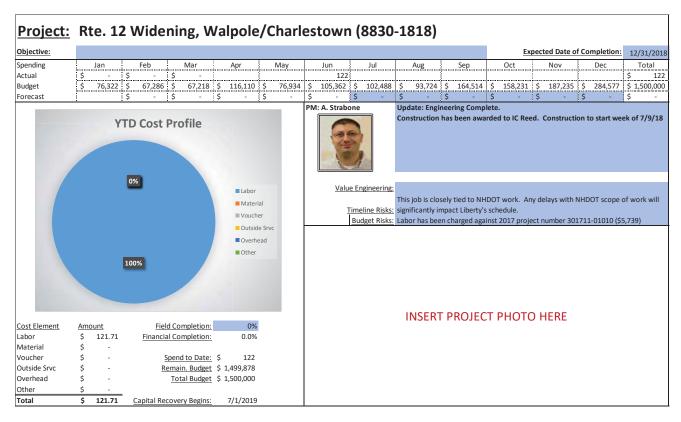

#### Q. What issues did Staff discover in its review of Liberty's capital budgeting?

A. As was the case in DE 16-383, Staff found that the cost estimates contained in the capital budgets were consistently inaccurate, especially for blanket projects and large complex projects, and that the capital planning and budgeting process itself appears to be ad hoc with Liberty management providing only cursory oversight and monitoring as projects progress to completion. For example, from the initial budget phase through project startup, local management is given a high level of discretion in terms of capital budget tolerances and accuracy with ranges as wide as +100%/-50% for investment grade projects.<sup>17</sup> The LCG report found this to be unusually broad when compared with similarly situated utilities and that more reasonable tolerances tend to be in the 5 percent to 10 percent range. 18 In addition, project analysis documentation such as Business Cases and Capital Project Expenditure forms are not included with the annual Expenditure Plan submitted to APUC, indicating that budgets are approved with little scrutiny of specific projects by upper level management and the Board of Directors. Staff also found little evidence that Liberty considered or utilized basic capital budgeting techniques such as the identification of alternatives and dependencies among alternatives, least cost planning, or risk identification for any of the over-budget projects reviewed in the sample below. It also appears from a review of Liberty's monthly capital spending reports that APUC imposes little in the way of restrictions or cost controls on the level of capital expenditures undertaken by the Company. Similarly, it appears that Liberty Regional Management provides only cursory oversight and monitoring of the capital budgets during the course of the year since they receive the same monthly reports. In