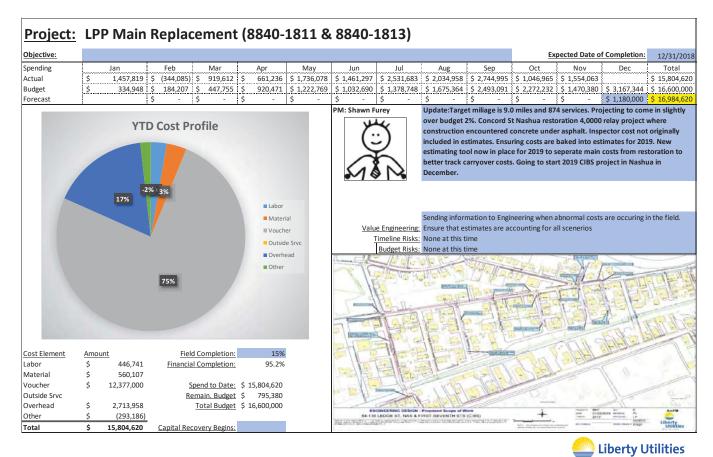

#### Q. What issues did Staff discover in its review of Liberty's capital budgeting?

A. As was the case in DE 16-383, Staff found that the cost estimates contained in the capital budgets were consistently inaccurate, especially for blanket projects and large complex projects, and that the capital planning and budgeting process itself appears to be ad hoc with Liberty management providing only cursory oversight and monitoring as projects progress to completion. For example, from the initial budget phase through project startup, local management is given a high level of discretion in terms of capital budget tolerances and accuracy with ranges as wide as +100%/-50% for investment grade projects.<sup>17</sup> The LCG report found this to be unusually broad when compared with similarly situated utilities and that more reasonable tolerances tend to be in the 5 percent to 10 percent range. 18 In addition, project analysis documentation such as Business Cases and Capital Project Expenditure forms are not included with the annual Expenditure Plan submitted to APUC, indicating that budgets are approved with little scrutiny of specific projects by upper level management and the Board of Directors. Staff also found little evidence that Liberty considered or utilized basic capital budgeting techniques such as the identification of alternatives and dependencies among alternatives, least cost planning, or risk identification for any of the over-budget projects reviewed in the sample below. It also appears from a review of Liberty's monthly capital spending reports that APUC imposes little in the way of restrictions or cost controls on the level of capital expenditures undertaken by the Company. Similarly, it appears that Liberty Regional Management provides only cursory oversight and monitoring of the capital budgets during the course of the year since they receive the same monthly reports. In