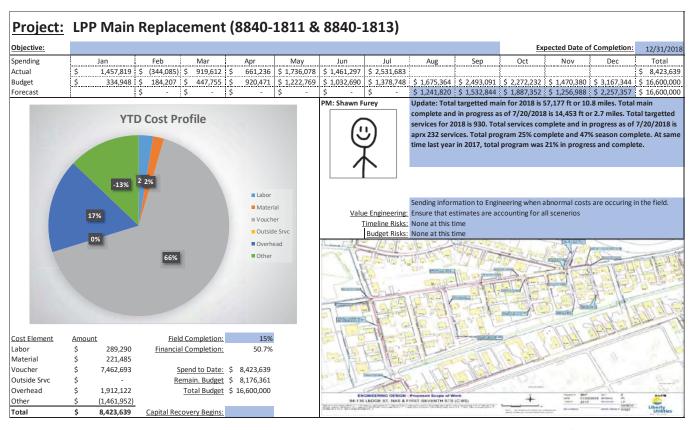

#### Q. What issues did Staff discover in its review of Liberty's capital budgeting?

A. As was the case in DE 16-383, Staff found that the cost estimates contained in the capital budgets were consistently inaccurate, especially for blanket projects and large complex projects, and that the capital planning and budgeting process itself appears to be ad hoc with Liberty management providing only cursory oversight and monitoring as projects progress to completion. For example, from the initial budget phase through project startup, local management is given a high level of discretion in terms of capital budget tolerances and accuracy with ranges as wide as +100%/-50% for investment grade projects.<sup>17</sup> The LCG report found this to be unusually broad when compared with similarly situated utilities and that more reasonable tolerances tend to be in the 5 percent to 10 percent range. 18 In addition, project analysis documentation such as Business Cases and Capital Project Expenditure forms are not included with the annual Expenditure Plan submitted to APUC, indicating that budgets are approved with little scrutiny of specific projects by upper level management and the Board of Directors. Staff also found little evidence that Liberty considered or utilized basic capital budgeting techniques such as the identification of alternatives and dependencies among alternatives, least cost planning, or risk identification for any of the over-budget projects reviewed in the sample below. It also appears from a review of Liberty's monthly capital spending reports that APUC imposes little in the way of restrictions or cost controls on the level of capital expenditures undertaken by the Company. Similarly, it appears that Liberty Regional Management provides only cursory oversight and monitoring of the capital budgets during the course of the year since they receive the same monthly reports. In