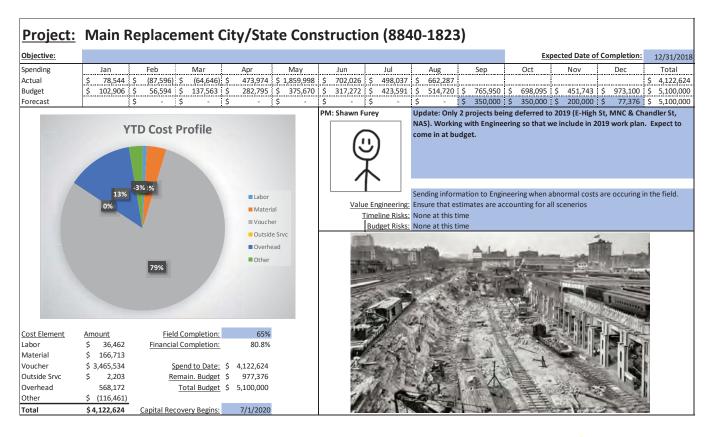

#### Q. What issues did Staff discover in its review of Liberty's capital budgeting?

A. As was the case in DE 16-383, Staff found that the cost estimates contained in the capital budgets were consistently inaccurate, especially for blanket projects and large complex projects, and that the capital planning and budgeting process itself appears to be ad hoc with Liberty management providing only cursory oversight and monitoring as projects progress to completion. For example, from the initial budget phase through project startup, local management is given a high level of discretion in terms of capital budget tolerances and accuracy with ranges as wide as +100%/-50% for investment grade projects.<sup>17</sup> The LCG report found this to be unusually broad when compared with similarly situated utilities and that more reasonable tolerances tend to be in the 5 percent to 10 percent range. 18 In addition, project analysis documentation such as Business Cases and Capital Project Expenditure forms are not included with the annual Expenditure Plan submitted to APUC, indicating that budgets are approved with little scrutiny of specific projects by upper level management and the Board of Directors. Staff also found little evidence that Liberty considered or utilized basic capital budgeting techniques such as the identification of alternatives and dependencies among alternatives, least cost planning, or risk identification for any of the over-budget projects reviewed in the sample below. It also appears from a review of Liberty's monthly capital spending reports that APUC imposes little in the way of restrictions or cost controls on the level of capital expenditures undertaken by the Company. Similarly, it appears that Liberty Regional Management provides only cursory oversight and monitoring of the capital budgets during the course of the year since they receive the same monthly reports. In