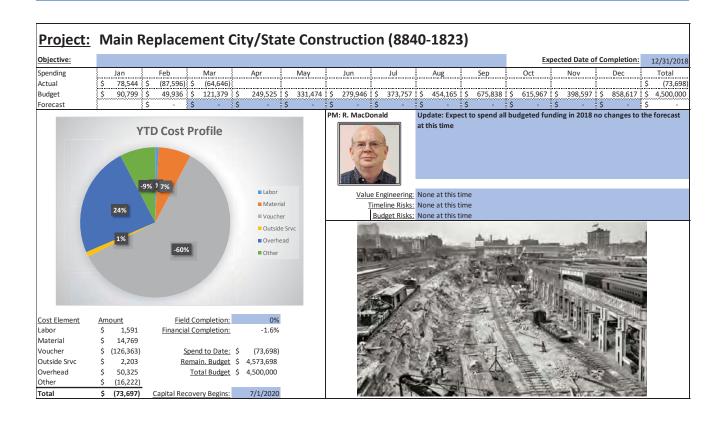

#### Q. What issues did Staff discover in its review of Liberty's capital budgeting?

A. As was the case in DE 16-383, Staff found that the cost estimates contained in the capital budgets were consistently inaccurate, especially for blanket projects and large complex projects, and that the capital planning and budgeting process itself appears to be ad hoc with Liberty management providing only cursory oversight and monitoring as projects progress to completion. For example, from the initial budget phase through project startup, local management is given a high level of discretion in terms of capital budget tolerances and accuracy with ranges as wide as +100%/-50% for investment grade projects.<sup>17</sup> The LCG report found this to be unusually broad when compared with similarly situated utilities and that more reasonable tolerances tend to be in the 5 percent to 10 percent range. 18 In addition, project analysis documentation such as Business Cases and Capital Project Expenditure forms are not included with the annual Expenditure Plan submitted to APUC, indicating that budgets are approved with little scrutiny of specific projects by upper level management and the Board of Directors. Staff also found little evidence that Liberty considered or utilized basic capital budgeting techniques such as the identification of alternatives and dependencies among alternatives, least cost planning, or risk identification for any of the over-budget projects reviewed in the sample below. It also appears from a review of Liberty's monthly capital spending reports that APUC imposes little in the way of restrictions or cost controls on the level of capital expenditures undertaken by the Company. Similarly, it appears that Liberty Regional Management provides only cursory oversight and monitoring of the capital budgets during the course of the year since they receive the same monthly reports. In