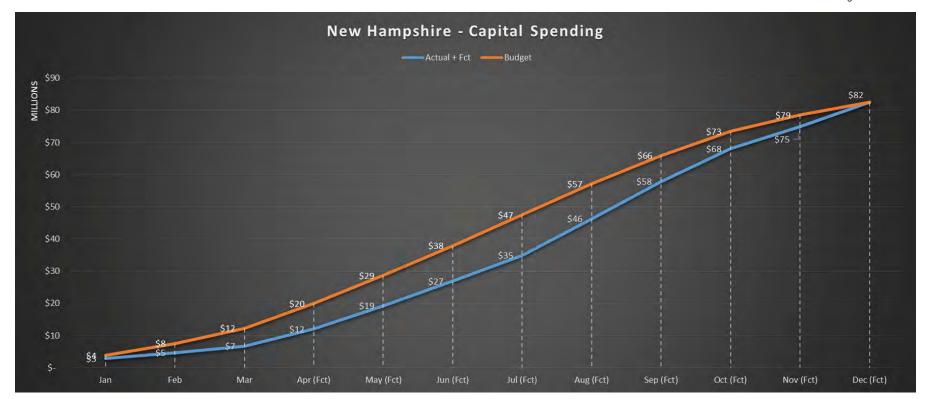

#### Q. What issues did Staff discover in its review of Liberty's capital budgeting?

A. As was the case in DE 16-383, Staff found that the cost estimates contained in the capital budgets were consistently inaccurate, especially for blanket projects and large complex projects, and that the capital planning and budgeting process itself appears to be ad hoc with Liberty management providing only cursory oversight and monitoring as projects progress to completion. For example, from the initial budget phase through project startup, local management is given a high level of discretion in terms of capital budget tolerances and accuracy with ranges as wide as +100%/-50% for investment grade projects.<sup>17</sup> The LCG report found this to be unusually broad when compared with similarly situated utilities and that more reasonable tolerances tend to be in the 5 percent to 10 percent range. 18 In addition, project analysis documentation such as Business Cases and Capital Project Expenditure forms are not included with the annual Expenditure Plan submitted to APUC, indicating that budgets are approved with little scrutiny of specific projects by upper level management and the Board of Directors. Staff also found little evidence that Liberty considered or utilized basic capital budgeting techniques such as the identification of alternatives and dependencies among alternatives, least cost planning, or risk identification for any of the over-budget projects reviewed in the sample below. It also appears from a review of Liberty's monthly capital spending reports that APUC imposes little in the way of restrictions or cost controls on the level of capital expenditures undertaken by the Company. Similarly, it appears that Liberty Regional Management provides only cursory oversight and monitoring of the capital budgets during the course of the year since they receive the same monthly reports. In