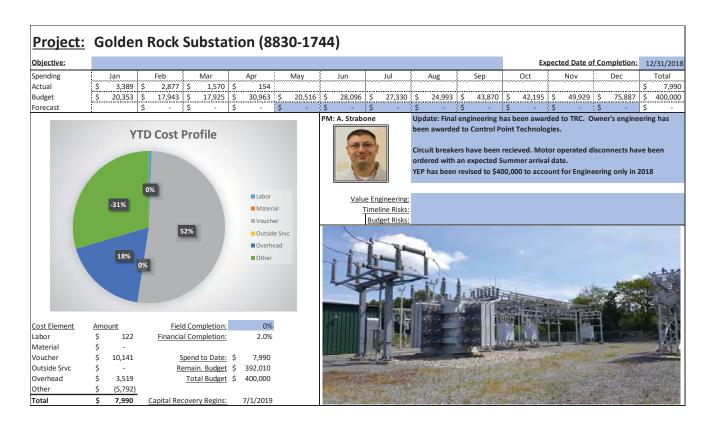

#### Q. What issues did Staff discover in its review of Liberty's capital budgeting?

A. As was the case in DE 16-383, Staff found that the cost estimates contained in the capital budgets were consistently inaccurate, especially for blanket projects and large complex projects, and that the capital planning and budgeting process itself appears to be ad hoc with Liberty management providing only cursory oversight and monitoring as projects progress to completion. For example, from the initial budget phase through project startup, local management is given a high level of discretion in terms of capital budget tolerances and accuracy with ranges as wide as +100%/-50% for investment grade projects.<sup>17</sup> The LCG report found this to be unusually broad when compared with similarly situated utilities and that more reasonable tolerances tend to be in the 5 percent to 10 percent range. 18 In addition, project analysis documentation such as Business Cases and Capital Project Expenditure forms are not included with the annual Expenditure Plan submitted to APUC, indicating that budgets are approved with little scrutiny of specific projects by upper level management and the Board of Directors. Staff also found little evidence that Liberty considered or utilized basic capital budgeting techniques such as the identification of alternatives and dependencies among alternatives, least cost planning, or risk identification for any of the over-budget projects reviewed in the sample below. It also appears from a review of Liberty's monthly capital spending reports that APUC imposes little in the way of restrictions or cost controls on the level of capital expenditures undertaken by the Company. Similarly, it appears that Liberty Regional Management provides only cursory oversight and monitoring of the capital budgets during the course of the year since they receive the same monthly reports. In

1

2

3

4

5

6

7

8

9

10

11

12

13

14

15

16