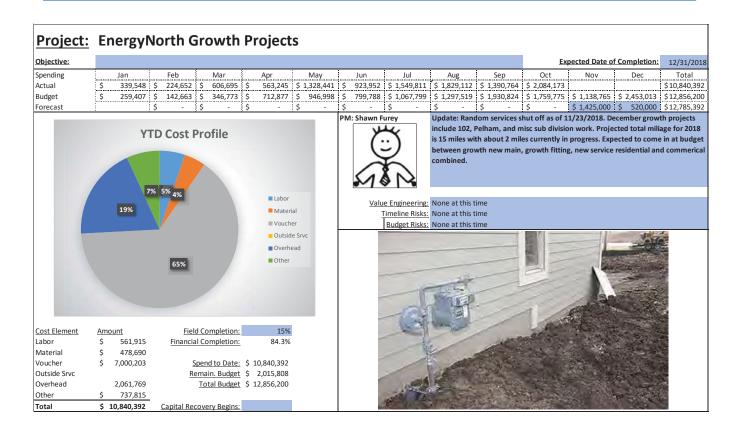

#### Q. What issues did Staff discover in its review of Liberty's capital budgeting?

A. As was the case in DE 16-383, Staff found that the cost estimates contained in the capital budgets were consistently inaccurate, especially for blanket projects and large complex projects, and that the capital planning and budgeting process itself appears to be ad hoc with Liberty management providing only cursory oversight and monitoring as projects progress to completion. For example, from the initial budget phase through project startup, local management is given a high level of discretion in terms of capital budget tolerances and accuracy with ranges as wide as +100%/-50% for investment grade projects.<sup>17</sup> The LCG report found this to be unusually broad when compared with similarly situated utilities and that more reasonable tolerances tend to be in the 5 percent to 10 percent range. 18 In addition, project analysis documentation such as Business Cases and Capital Project Expenditure forms are not included with the annual Expenditure Plan submitted to APUC, indicating that budgets are approved with little scrutiny of specific projects by upper level management and the Board of Directors. Staff also found little evidence that Liberty considered or utilized basic capital budgeting techniques such as the identification of alternatives and dependencies among alternatives, least cost planning, or risk identification for any of the over-budget projects reviewed in the sample below. It also appears from a review of Liberty's monthly capital spending reports that APUC imposes little in the way of restrictions or cost controls on the level of capital expenditures undertaken by the Company. Similarly, it appears that Liberty Regional Management provides only cursory oversight and monitoring of the capital budgets during the course of the year since they receive the same monthly reports. In