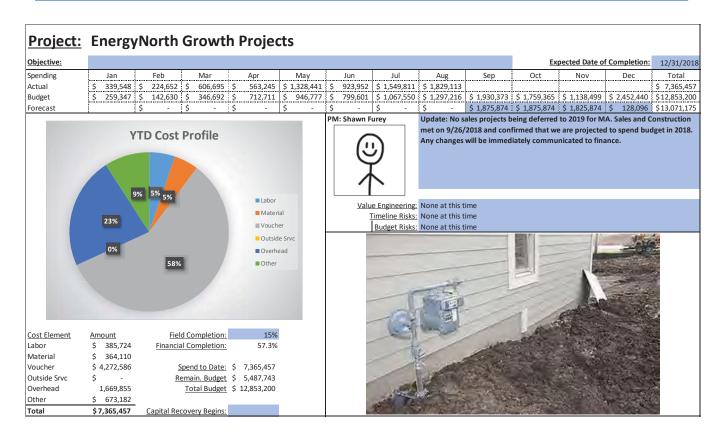

#### Q. What issues did Staff discover in its review of Liberty's capital budgeting?

A. As was the case in DE 16-383, Staff found that the cost estimates contained in the capital budgets were consistently inaccurate, especially for blanket projects and large complex projects, and that the capital planning and budgeting process itself appears to be ad hoc with Liberty management providing only cursory oversight and monitoring as projects progress to completion. For example, from the initial budget phase through project startup, local management is given a high level of discretion in terms of capital budget tolerances and accuracy with ranges as wide as +100%/-50% for investment grade projects.<sup>17</sup> The LCG report found this to be unusually broad when compared with similarly situated utilities and that more reasonable tolerances tend to be in the 5 percent to 10 percent range. 18 In addition, project analysis documentation such as Business Cases and Capital Project Expenditure forms are not included with the annual Expenditure Plan submitted to APUC, indicating that budgets are approved with little scrutiny of specific projects by upper level management and the Board of Directors. Staff also found little evidence that Liberty considered or utilized basic capital budgeting techniques such as the identification of alternatives and dependencies among alternatives, least cost planning, or risk identification for any of the over-budget projects reviewed in the sample below. It also appears from a review of Liberty's monthly capital spending reports that APUC imposes little in the way of restrictions or cost controls on the level of capital expenditures undertaken by the Company. Similarly, it appears that Liberty Regional Management provides only cursory oversight and monitoring of the capital budgets during the course of the year since they receive the same monthly reports. In