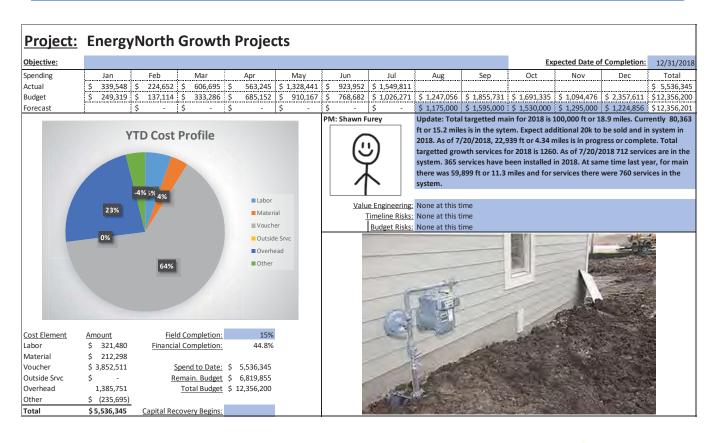

#### Q. What issues did Staff discover in its review of Liberty's capital budgeting?

A. As was the case in DE 16-383, Staff found that the cost estimates contained in the capital budgets were consistently inaccurate, especially for blanket projects and large complex projects, and that the capital planning and budgeting process itself appears to be ad hoc with Liberty management providing only cursory oversight and monitoring as projects progress to completion. For example, from the initial budget phase through project startup, local management is given a high level of discretion in terms of capital budget tolerances and accuracy with ranges as wide as +100%/-50% for investment grade projects.<sup>17</sup> The LCG report found this to be unusually broad when compared with similarly situated utilities and that more reasonable tolerances tend to be in the 5 percent to 10 percent range. 18 In addition, project analysis documentation such as Business Cases and Capital Project Expenditure forms are not included with the annual Expenditure Plan submitted to APUC, indicating that budgets are approved with little scrutiny of specific projects by upper level management and the Board of Directors. Staff also found little evidence that Liberty considered or utilized basic capital budgeting techniques such as the identification of alternatives and dependencies among alternatives, least cost planning, or risk identification for any of the over-budget projects reviewed in the sample below. It also appears from a review of Liberty's monthly capital spending reports that APUC imposes little in the way of restrictions or cost controls on the level of capital expenditures undertaken by the Company. Similarly, it appears that Liberty Regional Management provides only cursory oversight and monitoring of the capital budgets during the course of the year since they receive the same monthly reports. In