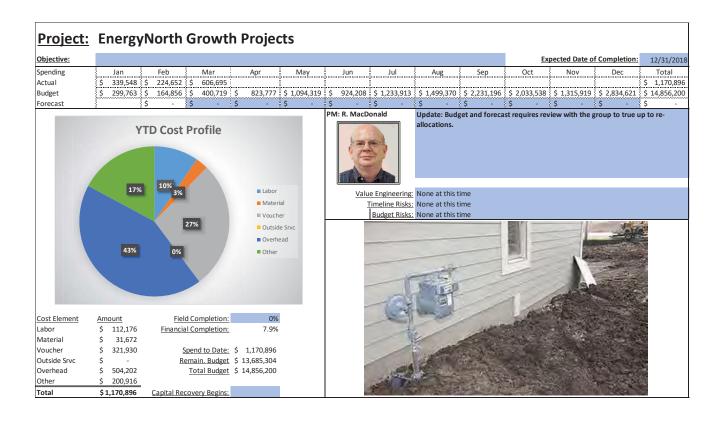

#### Q. What issues did Staff discover in its review of Liberty's capital budgeting?

A. As was the case in DE 16-383, Staff found that the cost estimates contained in the capital budgets were consistently inaccurate, especially for blanket projects and large complex projects, and that the capital planning and budgeting process itself appears to be ad hoc with Liberty management providing only cursory oversight and monitoring as projects progress to completion. For example, from the initial budget phase through project startup, local management is given a high level of discretion in terms of capital budget tolerances and accuracy with ranges as wide as +100%/-50% for investment grade projects.<sup>17</sup> The LCG report found this to be unusually broad when compared with similarly situated utilities and that more reasonable tolerances tend to be in the 5 percent to 10 percent range. 18 In addition, project analysis documentation such as Business Cases and Capital Project Expenditure forms are not included with the annual Expenditure Plan submitted to APUC, indicating that budgets are approved with little scrutiny of specific projects by upper level management and the Board of Directors. Staff also found little evidence that Liberty considered or utilized basic capital budgeting techniques such as the identification of alternatives and dependencies among alternatives, least cost planning, or risk identification for any of the over-budget projects reviewed in the sample below. It also appears from a review of Liberty's monthly capital spending reports that APUC imposes little in the way of restrictions or cost controls on the level of capital expenditures undertaken by the Company. Similarly, it appears that Liberty Regional Management provides only cursory oversight and monitoring of the capital budgets during the course of the year since they receive the same monthly reports. In