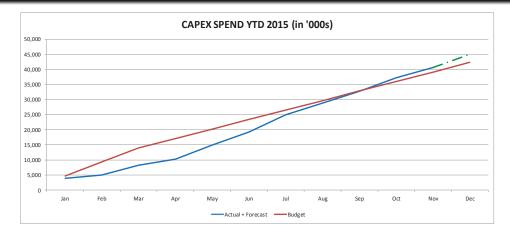

ults are "in jeopardy," and need attention. The December 2015 presentation included monthly, quarterly and year-to-date performance measurements. The big issues in this particular month were OSHA recordable injuries, vehicle accidents (MVAs), accurate and timely billing, customer satisfaction survey for electric, net income, bad debt expense, and the outreach program.

Capital spending for the year to date is showing on a single chart (illustrated below), showing total New Hampshire CAPEX performance. A chart detailing customer service level trends by month is shown next. Finally, the December 2015 report had three slides at the end related to customer expansion projects and sales on those projects.

Focused Management Audit of Liberty Utilities
Planning and Budgeting Public Final Report



The Vice President-finance notes that the presentation for the operating call is in the same general format for every month.

The manager of engineering has a "separate budget meeting" with the heads of electric and gas engineering, project managers, engineers, and New Hampshire finance managers. A monthly report on capital spending and variances is sent to project managers, who then enter the expected forward spend for each project for the quarter, and through the end of the year. Two project managers, one for gas and one for electric, report to the manager of engineering, and on a monthly basis provide updates for all projects. The project managers also provide updates for spending on the "blanket programs", which are routine categories that are budgeted on an annual basis. The project