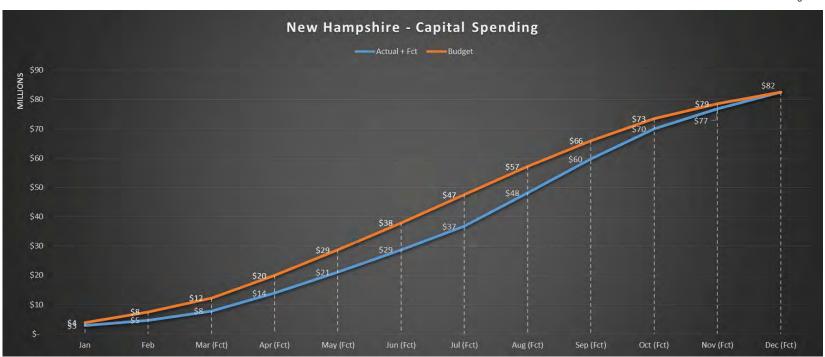

#### Q. What issues did Staff discover in its review of Liberty's capital budgeting?

A. As was the case in DE 16-383, Staff found that the cost estimates contained in the capital budgets were consistently inaccurate, especially for blanket projects and large complex projects, and that the capital planning and budgeting process itself appears to be ad hoc with Liberty management providing only cursory oversight and monitoring as projects progress to completion. For example, from the initial budget phase through project startup, local management is given a high level of discretion in terms of capital budget tolerances and accuracy with ranges as wide as +100%/-50% for investment grade projects.<sup>17</sup> The LCG report found this to be unusually broad when compared with similarly situated utilities and that more reasonable tolerances tend to be in the 5 percent to 10 percent range. 18 In addition, project analysis documentation such as Business Cases and Capital Project Expenditure forms are not included with the annual Expenditure Plan submitted to APUC, indicating that budgets are approved with little scrutiny of specific projects by upper level management and the Board of Directors. Staff also found little evidence that Liberty considered or utilized basic capital budgeting techniques such as the identification of alternatives and dependencies among alternatives, least cost planning, or risk identification for any of the over-budget projects reviewed in the sample below. It also appears from a review of Liberty's monthly capital spending reports that APUC imposes little in the way of restrictions or cost controls on the level of capital expenditures undertaken by the Company. Similarly, it appears that Liberty Regional Management provides only cursory oversight and monitoring of the capital budgets during the course of the year since they receive the same monthly reports. In