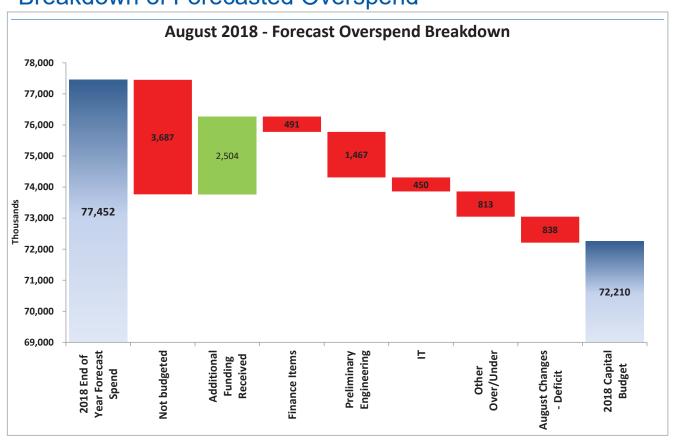

#### Q. What issues did Staff discover in its review of Liberty's capital budgeting?

A. As was the case in DE 16-383, Staff found that the cost estimates contained in the capital budgets were consistently inaccurate, especially for blanket projects and large complex projects, and that the capital planning and budgeting process itself appears to be ad hoc with Liberty management providing only cursory oversight and monitoring as projects progress to completion. For example, from the initial budget phase through project startup, local management is given a high level of discretion in terms of capital budget tolerances and accuracy with ranges as wide as +100%/-50% for investment grade projects.<sup>17</sup> The LCG report found this to be unusually broad when compared with similarly situated utilities and that more reasonable tolerances tend to be in the 5 percent to 10 percent range. 18 In addition, project analysis documentation such as Business Cases and Capital Project Expenditure forms are not included with the annual Expenditure Plan submitted to APUC, indicating that budgets are approved with little scrutiny of specific projects by upper level management and the Board of Directors. Staff also found little evidence that Liberty considered or utilized basic capital budgeting techniques such as the identification of alternatives and dependencies among alternatives, least cost planning, or risk identification for any of the over-budget projects reviewed in the sample below. It also appears from a review of Liberty's monthly capital spending reports that APUC imposes little in the way of restrictions or cost controls on the level of capital expenditures undertaken by the Company. Similarly, it appears that Liberty Regional Management provides only cursory oversight and monitoring of the capital budgets during the course of the year since they receive the same monthly reports. In