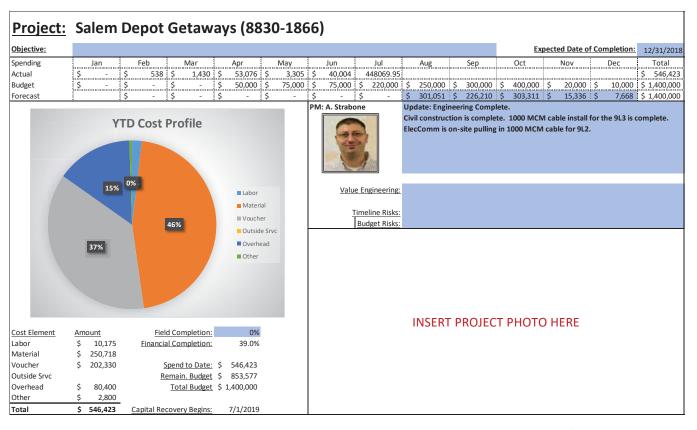

#### Q. What issues did Staff discover in its review of Liberty's capital budgeting?

A. As was the case in DE 16-383, Staff found that the cost estimates contained in the capital budgets were consistently inaccurate, especially for blanket projects and large complex projects, and that the capital planning and budgeting process itself appears to be ad hoc with Liberty management providing only cursory oversight and monitoring as projects progress to completion. For example, from the initial budget phase through project startup, local management is given a high level of discretion in terms of capital budget tolerances and accuracy with ranges as wide as +100%/-50% for investment grade projects.<sup>17</sup> The LCG report found this to be unusually broad when compared with similarly situated utilities and that more reasonable tolerances tend to be in the 5 percent to 10 percent range. 18 In addition, project analysis documentation such as Business Cases and Capital Project Expenditure forms are not included with the annual Expenditure Plan submitted to APUC, indicating that budgets are approved with little scrutiny of specific projects by upper level management and the Board of Directors. Staff also found little evidence that Liberty considered or utilized basic capital budgeting techniques such as the identification of alternatives and dependencies among alternatives, least cost planning, or risk identification for any of the over-budget projects reviewed in the sample below. It also appears from a review of Liberty's monthly capital spending reports that APUC imposes little in the way of restrictions or cost controls on the level of capital expenditures undertaken by the Company. Similarly, it appears that Liberty Regional Management provides only cursory oversight and monitoring of the capital budgets during the course of the year since they receive the same monthly reports. In