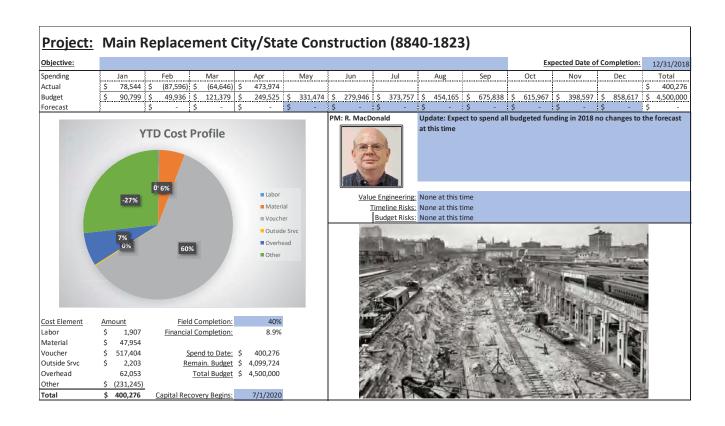

#### Q. What issues did Staff discover in its review of Liberty's capital budgeting?

A. As was the case in DE 16-383, Staff found that the cost estimates contained in the capital budgets were consistently inaccurate, especially for blanket projects and large complex projects, and that the capital planning and budgeting process itself appears to be ad hoc with Liberty management providing only cursory oversight and monitoring as projects progress to completion. For example, from the initial budget phase through project startup, local management is given a high level of discretion in terms of capital budget tolerances and accuracy with ranges as wide as +100%/-50% for investment grade projects.<sup>17</sup> The LCG report found this to be unusually broad when compared with similarly situated utilities and that more reasonable tolerances tend to be in the 5 percent to 10 percent range. 18 In addition, project analysis documentation such as Business Cases and Capital Project Expenditure forms are not included with the annual Expenditure Plan submitted to APUC, indicating that budgets are approved with little scrutiny of specific projects by upper level management and the Board of Directors. Staff also found little evidence that Liberty considered or utilized basic capital budgeting techniques such as the identification of alternatives and dependencies among alternatives, least cost planning, or risk identification for any of the over-budget projects reviewed in the sample below. It also appears from a review of Liberty's monthly capital spending reports that APUC imposes little in the way of restrictions or cost controls on the level of capital expenditures undertaken by the Company. Similarly, it appears that Liberty Regional Management provides only cursory oversight and monitoring of the capital budgets during the course of the year since they receive the same monthly reports. In