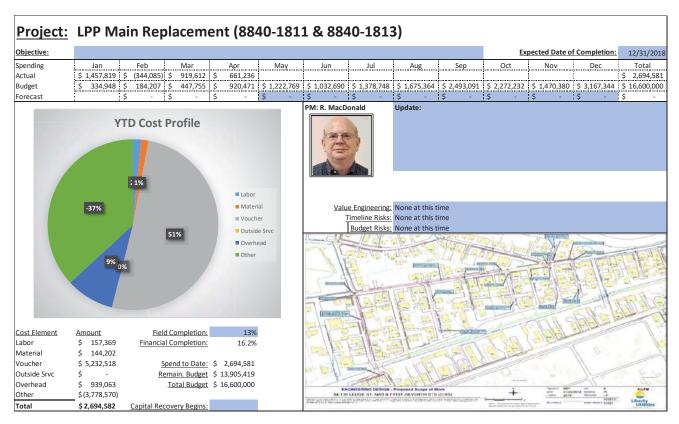

#### Q. What issues did Staff discover in its review of Liberty's capital budgeting?

A. As was the case in DE 16-383, Staff found that the cost estimates contained in the capital budgets were consistently inaccurate, especially for blanket projects and large complex projects, and that the capital planning and budgeting process itself appears to be ad hoc with Liberty management providing only cursory oversight and monitoring as projects progress to completion. For example, from the initial budget phase through project startup, local management is given a high level of discretion in terms of capital budget tolerances and accuracy with ranges as wide as +100%/-50% for investment grade projects.<sup>17</sup> The LCG report found this to be unusually broad when compared with similarly situated utilities and that more reasonable tolerances tend to be in the 5 percent to 10 percent range. 18 In addition, project analysis documentation such as Business Cases and Capital Project Expenditure forms are not included with the annual Expenditure Plan submitted to APUC, indicating that budgets are approved with little scrutiny of specific projects by upper level management and the Board of Directors. Staff also found little evidence that Liberty considered or utilized basic capital budgeting techniques such as the identification of alternatives and dependencies among alternatives, least cost planning, or risk identification for any of the over-budget projects reviewed in the sample below. It also appears from a review of Liberty's monthly capital spending reports that APUC imposes little in the way of restrictions or cost controls on the level of capital expenditures undertaken by the Company. Similarly, it appears that Liberty Regional Management provides only cursory oversight and monitoring of the capital budgets during the course of the year since they receive the same monthly reports. In