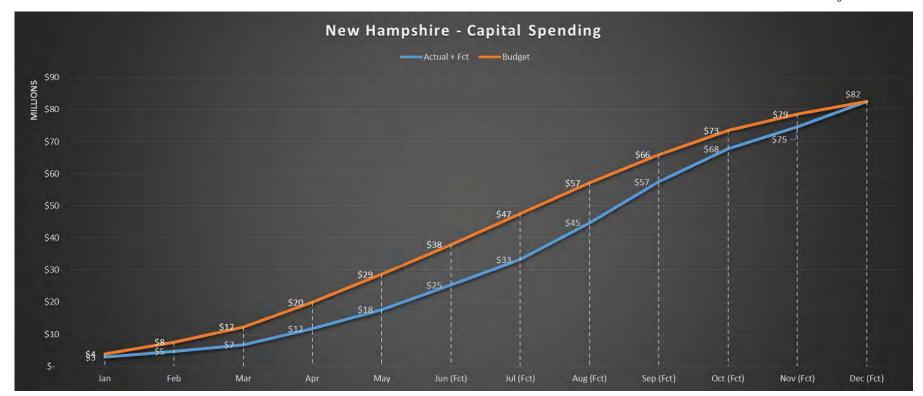

#### Q. What issues did Staff discover in its review of Liberty's capital budgeting?

A. As was the case in DE 16-383, Staff found that the cost estimates contained in the capital budgets were consistently inaccurate, especially for blanket projects and large complex projects, and that the capital planning and budgeting process itself appears to be ad hoc with Liberty management providing only cursory oversight and monitoring as projects progress to completion. For example, from the initial budget phase through project startup, local management is given a high level of discretion in terms of capital budget tolerances and accuracy with ranges as wide as +100%/-50% for investment grade projects.<sup>17</sup> The LCG report found this to be unusually broad when compared with similarly situated utilities and that more reasonable tolerances tend to be in the 5 percent to 10 percent range. 18 In addition, project analysis documentation such as Business Cases and Capital Project Expenditure forms are not included with the annual Expenditure Plan submitted to APUC, indicating that budgets are approved with little scrutiny of specific projects by upper level management and the Board of Directors. Staff also found little evidence that Liberty considered or utilized basic capital budgeting techniques such as the identification of alternatives and dependencies among alternatives, least cost planning, or risk identification for any of the over-budget projects reviewed in the sample below. It also appears from a review of Liberty's monthly capital spending reports that APUC imposes little in the way of restrictions or cost controls on the level of capital expenditures undertaken by the Company. Similarly, it appears that Liberty Regional Management provides only cursory oversight and monitoring of the capital budgets during the course of the year since they receive the same monthly reports. In