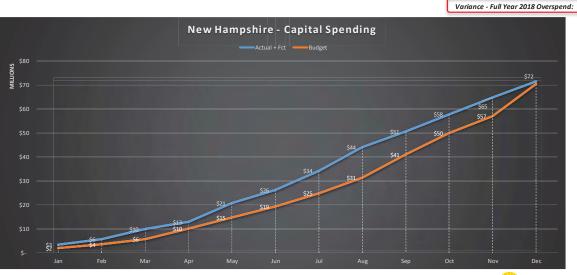

Second, during the course of Staff 's review in Liberty's prior rate case, Docket DE 16-383, Staff found disparities between budgeted amounts and actual expenditures reported

by the Company to be both numerous and significant in size, especially the costs incurred in 2014, raising questions as to whether the Company was sufficiently diligent in controlling those costs. Given the increasing number of variances at that time (approximately 42 out of 100 projects funded in 2014, and 49 out of 90 projects funded in 2015), which in several instances increased originally budgeted costs several times over, and given that Liberty provided little in the way of specific information as to root causes or how the Company decided that those overages were economic, Staff was unable to determine that Liberty took appropriate measures to control costs or that Liberty's decision-making process was reasonable or in the interest of ratepayers. Ultimately, Staff recommended a disallowance of \$5.8 million in cost overruns in DE 16-383. That case was resolved by a Settlement Agreement, which the Commission approved.

#### Q. What issues did Staff discover in its review of Liberty's capital budgeting?

A. As was the case in DE 16-383, Staff found that the cost estimates contained in the capital budgets were consistently inaccurate, especially for blanket projects and large complex projects, and that the capital planning and budgeting process itself appears to be ad hoc with Liberty management providing only cursory oversight and monitoring as projects progress to completion. For example, from the initial budget phase through project startup, local management is given a high level of discretion in terms of capital budget tolerances and accuracy with ranges as wide as +100%/-50% for investment grade projects.<sup>17</sup> The LCG report found this to be unusually broad when compared with similarly situated utilities and that more reasonable tolerances tend to be in the 5 percent to 10 percent range. 18 In addition, project analysis documentation such as Business Cases and Capital Project Expenditure forms are not included with the annual Expenditure Plan submitted to APUC, indicating that budgets are approved with little scrutiny of specific projects by upper level management and the Board of Directors. Staff also found little evidence that Liberty considered or utilized basic capital budgeting techniques such as the identification of alternatives and dependencies among alternatives, least cost planning, or risk identification for any of the over-budget projects reviewed in the sample below. It also appears from a review of Liberty's monthly capital spending reports that APUC imposes little in the way of restrictions or cost controls on the level of capital expenditures undertaken by the Company. Similarly, it appears that Liberty Regional Management provides only cursory oversight and monitoring of the capital budgets during the course of the year since they receive the same monthly reports. In