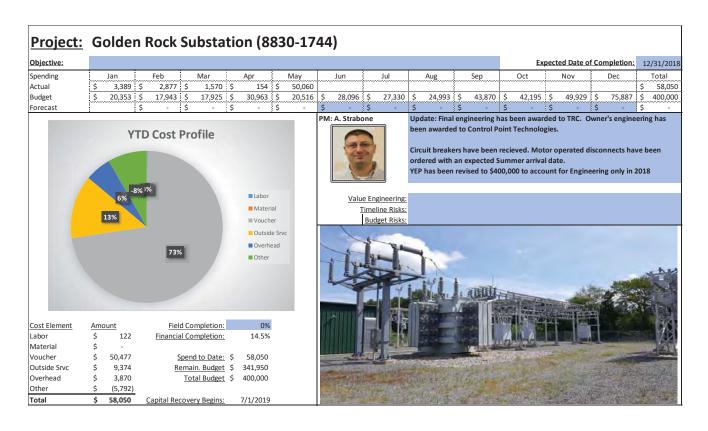

#### Q. What issues did Staff discover in its review of Liberty's capital budgeting?

A. As was the case in DE 16-383, Staff found that the cost estimates contained in the capital budgets were consistently inaccurate, especially for blanket projects and large complex projects, and that the capital planning and budgeting process itself appears to be ad hoc with Liberty management providing only cursory oversight and monitoring as projects progress to completion. For example, from the initial budget phase through project startup, local management is given a high level of discretion in terms of capital budget tolerances and accuracy with ranges as wide as +100%/-50% for investment grade projects.<sup>17</sup> The LCG report found this to be unusually broad when compared with similarly situated utilities and that more reasonable tolerances tend to be in the 5 percent to 10 percent range. 18 In addition, project analysis documentation such as Business Cases and Capital Project Expenditure forms are not included with the annual Expenditure Plan submitted to APUC, indicating that budgets are approved with little scrutiny of specific projects by upper level management and the Board of Directors. Staff also found little evidence that Liberty considered or utilized basic capital budgeting techniques such as the identification of alternatives and dependencies among alternatives, least cost planning, or risk identification for any of the over-budget projects reviewed in the sample below. It also appears from a review of Liberty's monthly capital spending reports that APUC imposes little in the way of restrictions or cost controls on the level of capital expenditures undertaken by the Company. Similarly, it appears that Liberty Regional Management provides only cursory oversight and monitoring of the capital budgets during the course of the year since they receive the same monthly reports. In