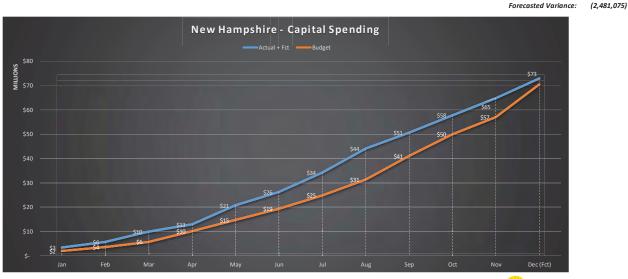

#### Q. What issues did Staff discover in its review of Liberty's capital budgeting?

A. As was the case in DE 16-383, Staff found that the cost estimates contained in the capital budgets were consistently inaccurate, especially for blanket projects and large complex projects, and that the capital planning and budgeting process itself appears to be ad hoc with Liberty management providing only cursory oversight and monitoring as projects progress to completion. For example, from the initial budget phase through project startup, local management is given a high level of discretion in terms of capital budget tolerances and accuracy with ranges as wide as +100%/-50% for investment grade projects.<sup>17</sup> The LCG report found this to be unusually broad when compared with similarly situated utilities and that more reasonable tolerances tend to be in the 5 percent to 10 percent range. 18 In addition, project analysis documentation such as Business Cases and Capital Project Expenditure forms are not included with the annual Expenditure Plan submitted to APUC, indicating that budgets are approved with little scrutiny of specific projects by upper level management and the Board of Directors. Staff also found little evidence that Liberty considered or utilized basic capital budgeting techniques such as the identification of alternatives and dependencies among alternatives, least cost planning, or risk identification for any of the over-budget projects reviewed in the sample below. It also appears from a review of Liberty's monthly capital spending reports that APUC imposes little in the way of restrictions or cost controls on the level of capital expenditures undertaken by the Company. Similarly, it appears that Liberty Regional Management provides only cursory oversight and monitoring of the capital budgets during the course of the year since they receive the same monthly reports. In