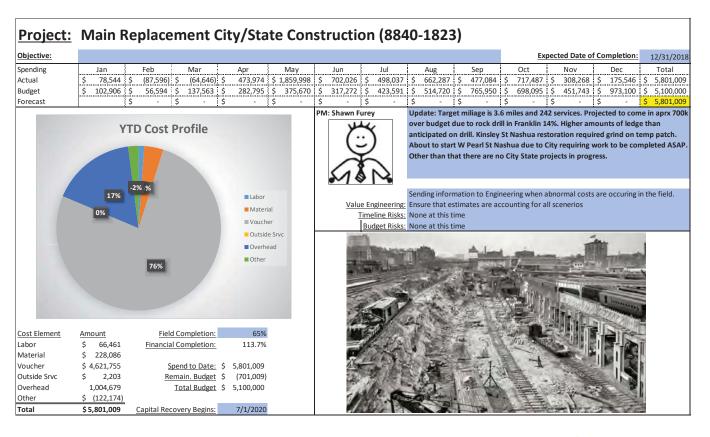

#### Q. What issues did Staff discover in its review of Liberty's capital budgeting?

A. As was the case in DE 16-383, Staff found that the cost estimates contained in the capital budgets were consistently inaccurate, especially for blanket projects and large complex projects, and that the capital planning and budgeting process itself appears to be ad hoc with Liberty management providing only cursory oversight and monitoring as projects progress to completion. For example, from the initial budget phase through project startup, local management is given a high level of discretion in terms of capital budget tolerances and accuracy with ranges as wide as +100%/-50% for investment grade projects.<sup>17</sup> The LCG report found this to be unusually broad when compared with similarly situated utilities and that more reasonable tolerances tend to be in the 5 percent to 10 percent range. 18 In addition, project analysis documentation such as Business Cases and Capital Project Expenditure forms are not included with the annual Expenditure Plan submitted to APUC, indicating that budgets are approved with little scrutiny of specific projects by upper level management and the Board of Directors. Staff also found little evidence that Liberty considered or utilized basic capital budgeting techniques such as the identification of alternatives and dependencies among alternatives, least cost planning, or risk identification for any of the over-budget projects reviewed in the sample below. It also appears from a review of Liberty's monthly capital spending reports that APUC imposes little in the way of restrictions or cost controls on the level of capital expenditures undertaken by the Company. Similarly, it appears that Liberty Regional Management provides only cursory oversight and monitoring of the capital budgets during the course of the year since they receive the same monthly reports. In