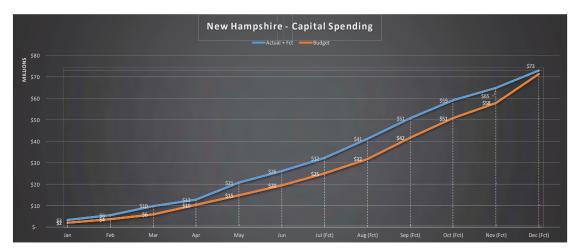

Second, during the course of Staff 's review in Liberty's prior rate case, Docket DE 16-383, Staff found disparities between budgeted amounts and actual expenditures reported

by the Company to be both numerous and significant in size, especially the costs incurred in 2014, raising questions as to whether the Company was sufficiently diligent in controlling those costs. Given the increasing number of variances at that time (approximately 42 out of 100 projects funded in 2014, and 49 out of 90 projects funded in 2015), which in several instances increased originally budgeted costs several times over, and given that Liberty provided little in the way of specific information as to root causes or how the Company decided that those overages were economic, Staff was unable to determine that Liberty took appropriate measures to control costs or that Liberty's decision-making process was reasonable or in the interest of ratepayers. Ultimately, Staff recommended a disallowance of \$5.8 million in cost overruns in DE 16-383. That case was resolved by a Settlement Agreement, which the Commission approved.