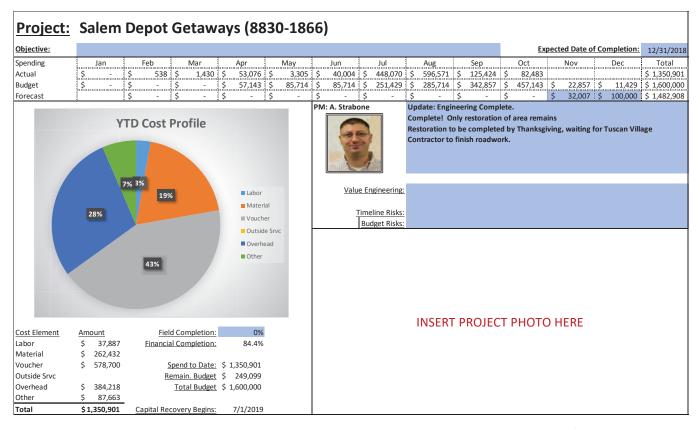

#### Q. What issues did Staff discover in its review of Liberty's capital budgeting?

A. As was the case in DE 16-383, Staff found that the cost estimates contained in the capital budgets were consistently inaccurate, especially for blanket projects and large complex projects, and that the capital planning and budgeting process itself appears to be ad hoc with Liberty management providing only cursory oversight and monitoring as projects progress to completion. For example, from the initial budget phase through project startup, local management is given a high level of discretion in terms of capital budget tolerances and accuracy with ranges as wide as +100%/-50% for investment grade projects.<sup>17</sup> The LCG report found this to be unusually broad when compared with similarly situated utilities and that more reasonable tolerances tend to be in the 5 percent to 10 percent range. 18 In addition, project analysis documentation such as Business Cases and Capital Project Expenditure forms are not included with the annual Expenditure Plan submitted to APUC, indicating that budgets are approved with little scrutiny of specific projects by upper level management and the Board of Directors. Staff also found little evidence that Liberty considered or utilized basic capital budgeting techniques such as the identification of alternatives and dependencies among alternatives, least cost planning, or risk identification for any of the over-budget projects reviewed in the sample below. It also appears from a review of Liberty's monthly capital spending reports that APUC imposes little in the way of restrictions or cost controls on the level of capital expenditures undertaken by the Company. Similarly, it appears that Liberty Regional Management provides only cursory oversight and monitoring of the capital budgets during the course of the year since they receive the same monthly reports. In