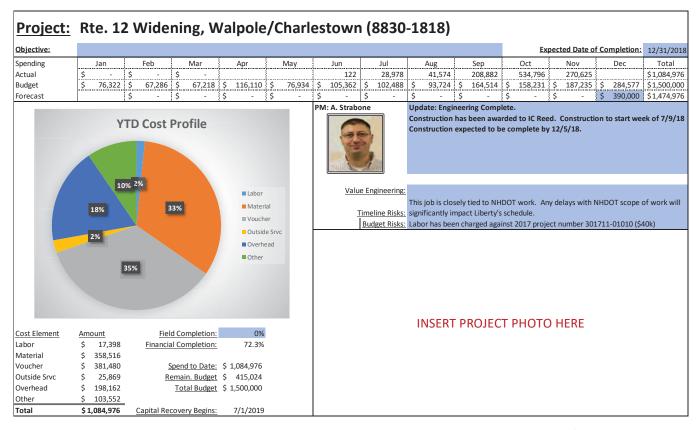

#### Q. What issues did Staff discover in its review of Liberty's capital budgeting?

A. As was the case in DE 16-383, Staff found that the cost estimates contained in the capital budgets were consistently inaccurate, especially for blanket projects and large complex projects, and that the capital planning and budgeting process itself appears to be ad hoc with Liberty management providing only cursory oversight and monitoring as projects progress to completion. For example, from the initial budget phase through project startup, local management is given a high level of discretion in terms of capital budget tolerances and accuracy with ranges as wide as +100%/-50% for investment grade projects.<sup>17</sup> The LCG report found this to be unusually broad when compared with similarly situated utilities and that more reasonable tolerances tend to be in the 5 percent to 10 percent range. 18 In addition, project analysis documentation such as Business Cases and Capital Project Expenditure forms are not included with the annual Expenditure Plan submitted to APUC, indicating that budgets are approved with little scrutiny of specific projects by upper level management and the Board of Directors. Staff also found little evidence that Liberty considered or utilized basic capital budgeting techniques such as the identification of alternatives and dependencies among alternatives, least cost planning, or risk identification for any of the over-budget projects reviewed in the sample below. It also appears from a review of Liberty's monthly capital spending reports that APUC imposes little in the way of restrictions or cost controls on the level of capital expenditures undertaken by the Company. Similarly, it appears that Liberty Regional Management provides only cursory oversight and monitoring of the capital budgets during the course of the year since they receive the same monthly reports. In