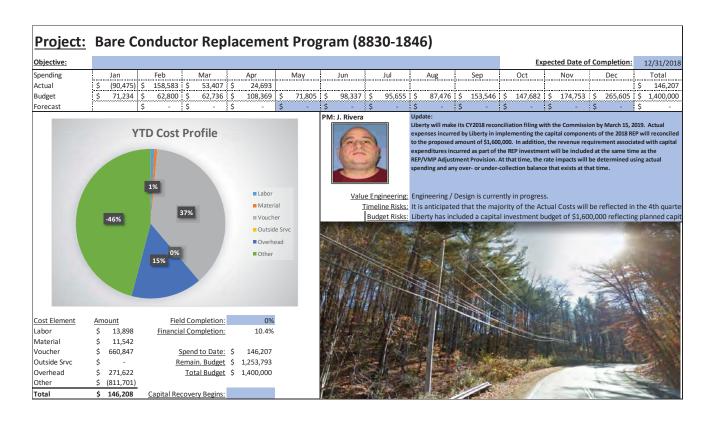

#### Q. What issues did Staff discover in its review of Liberty's capital budgeting?

A. As was the case in DE 16-383, Staff found that the cost estimates contained in the capital budgets were consistently inaccurate, especially for blanket projects and large complex projects, and that the capital planning and budgeting process itself appears to be ad hoc with Liberty management providing only cursory oversight and monitoring as projects progress to completion. For example, from the initial budget phase through project startup, local management is given a high level of discretion in terms of capital budget tolerances and accuracy with ranges as wide as +100%/-50% for investment grade projects.<sup>17</sup> The LCG report found this to be unusually broad when compared with similarly situated utilities and that more reasonable tolerances tend to be in the 5 percent to 10 percent range. 18 In addition, project analysis documentation such as Business Cases and Capital Project Expenditure forms are not included with the annual Expenditure Plan submitted to APUC, indicating that budgets are approved with little scrutiny of specific projects by upper level management and the Board of Directors. Staff also found little evidence that Liberty considered or utilized basic capital budgeting techniques such as the identification of alternatives and dependencies among alternatives, least cost planning, or risk identification for any of the over-budget projects reviewed in the sample below. It also appears from a review of Liberty's monthly capital spending reports that APUC imposes little in the way of restrictions or cost controls on the level of capital expenditures undertaken by the Company. Similarly, it appears that Liberty Regional Management provides only cursory oversight and monitoring of the capital budgets during the course of the year since they receive the same monthly reports. In

1

2

3

4

5

6

7

8

9

10

11

12

13

14

15

16