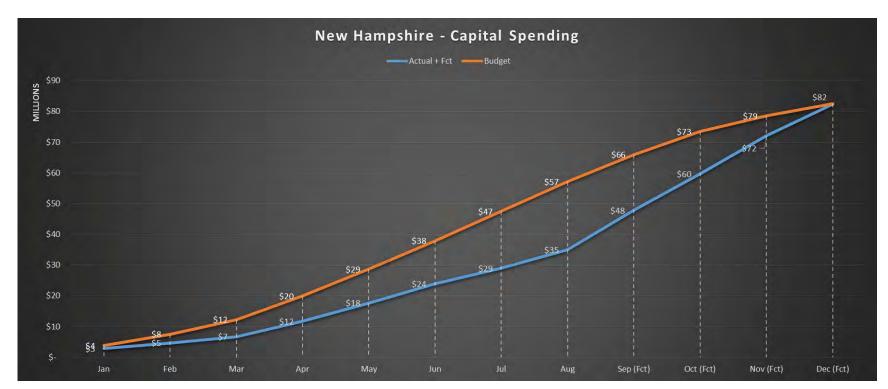

#### Q. What issues did Staff discover in its review of Liberty's capital budgeting?

A. As was the case in DE 16-383, Staff found that the cost estimates contained in the capital budgets were consistently inaccurate, especially for blanket projects and large complex projects, and that the capital planning and budgeting process itself appears to be ad hoc with Liberty management providing only cursory oversight and monitoring as projects progress to completion. For example, from the initial budget phase through project startup, local management is given a high level of discretion in terms of capital budget tolerances and accuracy with ranges as wide as +100%/-50% for investment grade projects.<sup>17</sup> The LCG report found this to be unusually broad when compared with similarly situated utilities and that more reasonable tolerances tend to be in the 5 percent to 10 percent range. 18 In addition, project analysis documentation such as Business Cases and Capital Project Expenditure forms are not included with the annual Expenditure Plan submitted to APUC, indicating that budgets are approved with little scrutiny of specific projects by upper level management and the Board of Directors. Staff also found little evidence that Liberty considered or utilized basic capital budgeting techniques such as the identification of alternatives and dependencies among alternatives, least cost planning, or risk identification for any of the over-budget projects reviewed in the sample below. It also appears from a review of Liberty's monthly capital spending reports that APUC imposes little in the way of restrictions or cost controls on the level of capital expenditures undertaken by the Company. Similarly, it appears that Liberty Regional Management provides only cursory oversight and monitoring of the capital budgets during the course of the year since they receive the same monthly reports. In