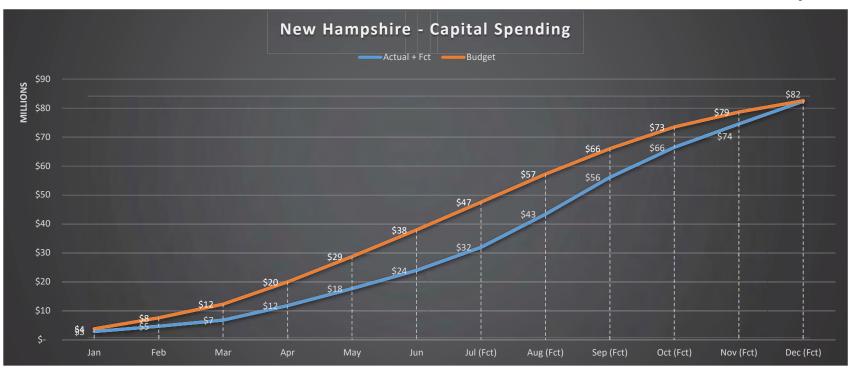

#### Q. What issues did Staff discover in its review of Liberty's capital budgeting?

A. As was the case in DE 16-383, Staff found that the cost estimates contained in the capital budgets were consistently inaccurate, especially for blanket projects and large complex projects, and that the capital planning and budgeting process itself appears to be ad hoc with Liberty management providing only cursory oversight and monitoring as projects progress to completion. For example, from the initial budget phase through project startup, local management is given a high level of discretion in terms of capital budget tolerances and accuracy with ranges as wide as +100%/-50% for investment grade projects.<sup>17</sup> The LCG report found this to be unusually broad when compared with similarly situated utilities and that more reasonable tolerances tend to be in the 5 percent to 10 percent range. 18 In addition, project analysis documentation such as Business Cases and Capital Project Expenditure forms are not included with the annual Expenditure Plan submitted to APUC, indicating that budgets are approved with little scrutiny of specific projects by upper level management and the Board of Directors. Staff also found little evidence that Liberty considered or utilized basic capital budgeting techniques such as the identification of alternatives and dependencies among alternatives, least cost planning, or risk identification for any of the over-budget projects reviewed in the sample below. It also appears from a review of Liberty's monthly capital spending reports that APUC imposes little in the way of restrictions or cost controls on the level of capital expenditures undertaken by the Company. Similarly, it appears that Liberty Regional Management provides only cursory oversight and monitoring of the capital budgets during the course of the year since they receive the same monthly reports. In