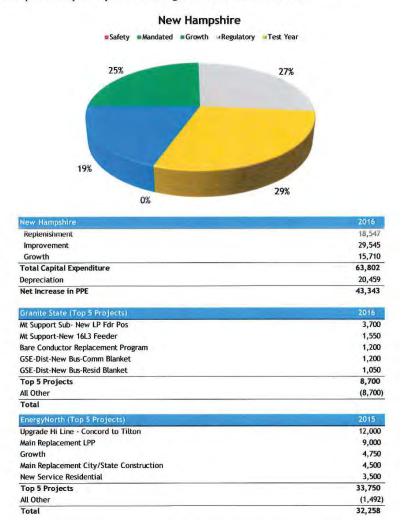

jects in 2016

The annual capital expenditure budget presented to the parent board of directors each December simplifies the underlying details, presenting expenditures in "replenishment", "improvement" and "growth" categories. It measures the net increase in property, plant and equipment assets (rate base) that results. That budget shows the top five projects for LU-NHG and for LU-NHE. The next illustration depicts a page from the 2016 capital budget for New Hampshire, as presented to the parent board of directors on December 3, 2015.

# New Hampshire

New Hampshire's capital expenditure budget is expected to be \$43.3M million higher that depreciation expense in 2016. The following is a table and chart summarizing New Hampshire's capital expenditures along with the net increase in PPE.



# f. O&M Budgeting

The New Hampshire finance department serves as "coordinator and consolidator" for the annual budget process. The group uses business planning templates to support this effort. The process

Focused Management Audit of Liberty Utilities
Planning and Budgeting Public Final Report

begins in August for the O&M budget. The senior manager of finance in New Hampshire issues a memo to department managers describing the budget process, and providing detailed instructions and schedules for budget reviews. The key input for department managers is employees added or reduced for the budget year.

The senior manager finance provides planning guidelines and assumptions. Each budgeting department uses the same input template for operating expenses. Each cost center has responsibility