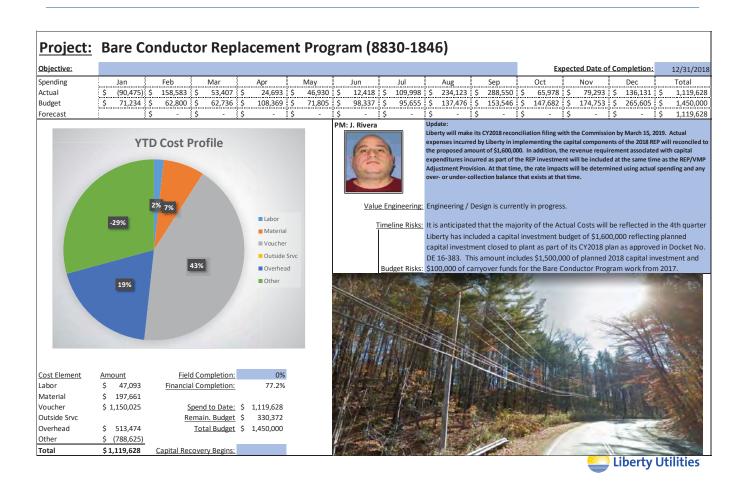

#### Q. What issues did Staff discover in its review of Liberty's capital budgeting?

A. As was the case in DE 16-383, Staff found that the cost estimates contained in the capital budgets were consistently inaccurate, especially for blanket projects and large complex projects, and that the capital planning and budgeting process itself appears to be ad hoc with Liberty management providing only cursory oversight and monitoring as projects progress to completion. For example, from the initial budget phase through project startup, local management is given a high level of discretion in terms of capital budget tolerances and accuracy with ranges as wide as +100%/-50% for investment grade projects.<sup>17</sup> The LCG report found this to be unusually broad when compared with similarly situated utilities and that more reasonable tolerances tend to be in the 5 percent to 10 percent range. 18 In addition, project analysis documentation such as Business Cases and Capital Project Expenditure forms are not included with the annual Expenditure Plan submitted to APUC, indicating that budgets are approved with little scrutiny of specific projects by upper level management and the Board of Directors. Staff also found little evidence that Liberty considered or utilized basic capital budgeting techniques such as the identification of alternatives and dependencies among alternatives, least cost planning, or risk identification for any of the over-budget projects reviewed in the sample below. It also appears from a review of Liberty's monthly capital spending reports that APUC imposes little in the way of restrictions or cost controls on the level of capital expenditures undertaken by the Company. Similarly, it appears that Liberty Regional Management provides only cursory oversight and monitoring of the capital budgets during the course of the year since they receive the same monthly reports. In