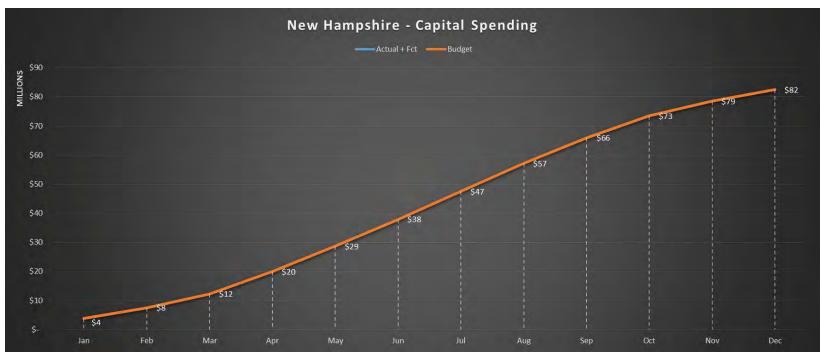

#### Q. What issues did Staff discover in its review of Liberty's capital budgeting?

A. As was the case in DE 16-383, Staff found that the cost estimates contained in the capital budgets were consistently inaccurate, especially for blanket projects and large complex projects, and that the capital planning and budgeting process itself appears to be ad hoc with Liberty management providing only cursory oversight and monitoring as projects progress to completion. For example, from the initial budget phase through project startup, local management is given a high level of discretion in terms of capital budget tolerances and accuracy with ranges as wide as +100%/-50% for investment grade projects.<sup>17</sup> The LCG report found this to be unusually broad when compared with similarly situated utilities and that more reasonable tolerances tend to be in the 5 percent to 10 percent range. 18 In addition, project analysis documentation such as Business Cases and Capital Project Expenditure forms are not included with the annual Expenditure Plan submitted to APUC, indicating that budgets are approved with little scrutiny of specific projects by upper level management and the Board of Directors. Staff also found little evidence that Liberty considered or utilized basic capital budgeting techniques such as the identification of alternatives and dependencies among alternatives, least cost planning, or risk identification for any of the over-budget projects reviewed in the sample below. It also appears from a review of Liberty's monthly capital spending reports that APUC imposes little in the way of restrictions or cost controls on the level of capital expenditures undertaken by the Company. Similarly, it appears that Liberty Regional Management provides only cursory oversight and monitoring of the capital budgets during the course of the year since they receive the same monthly reports. In