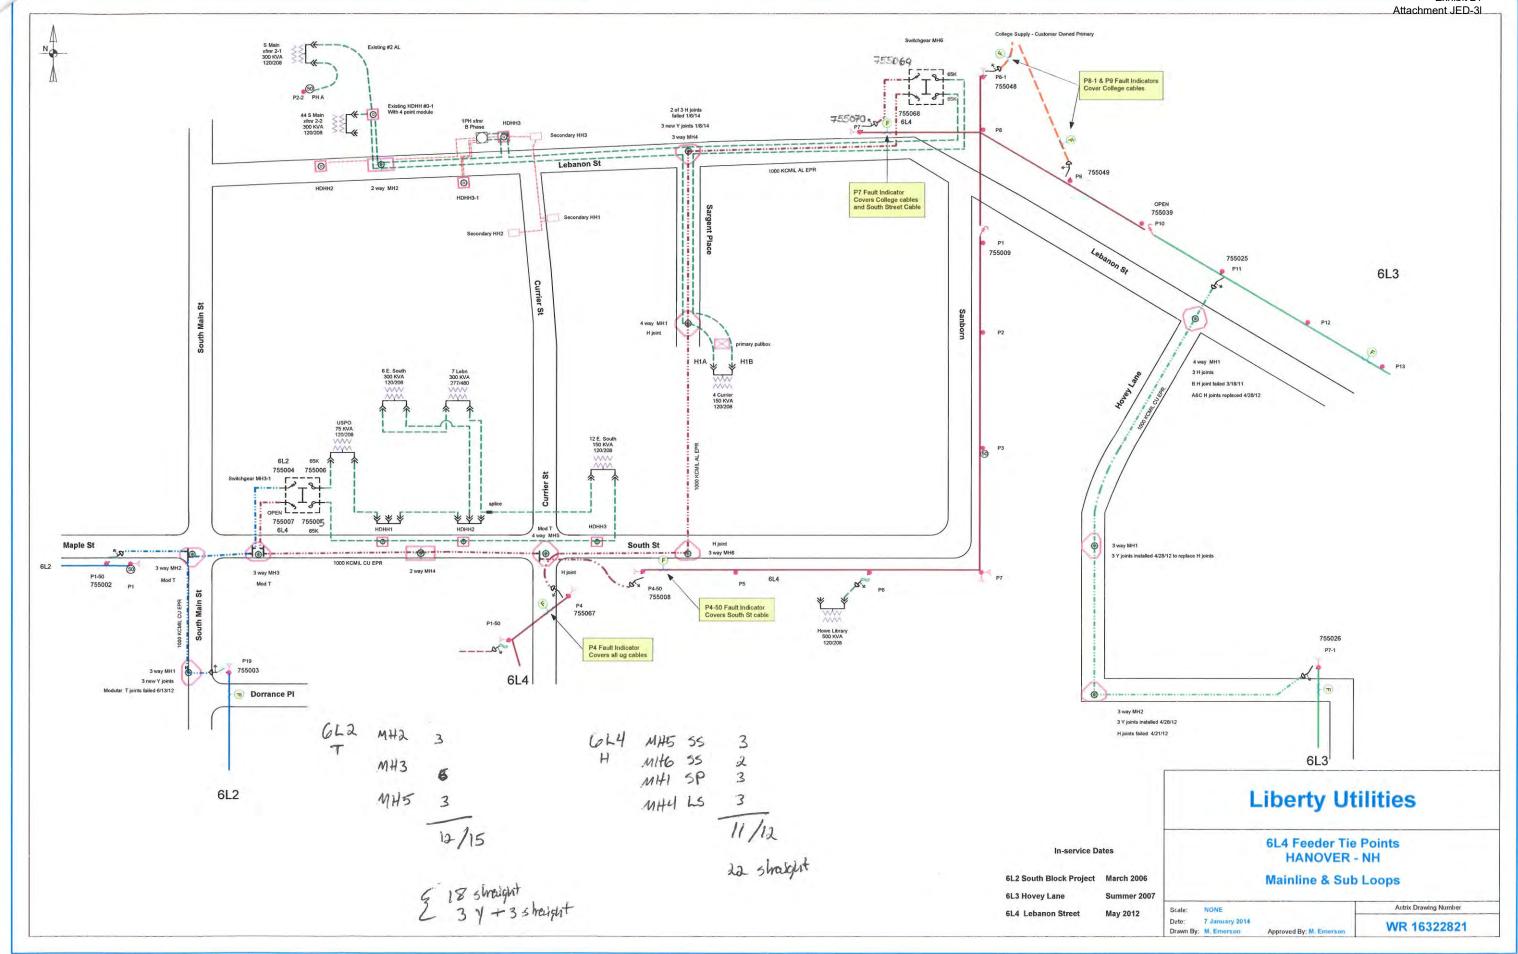

Attachment JED-31 Install Splices 6L2 & 6L4

Attachment JED-3m Sky View URD

Attachment JED-4 Staff Data Response 1-2

Attachment JED-5 Photos: Salem Depot Substation

Attachment JED-6 Staff Data Response 3-28