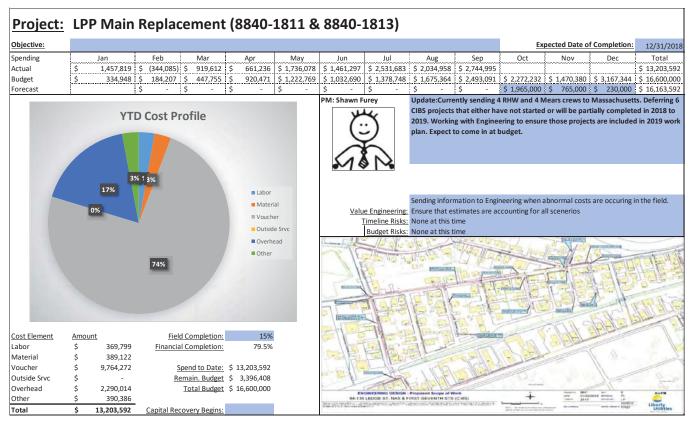

#### Q. What issues did Staff discover in its review of Liberty's capital budgeting?

A. As was the case in DE 16-383, Staff found that the cost estimates contained in the capital budgets were consistently inaccurate, especially for blanket projects and large complex projects, and that the capital planning and budgeting process itself appears to be ad hoc with Liberty management providing only cursory oversight and monitoring as projects progress to completion. For example, from the initial budget phase through project startup, local management is given a high level of discretion in terms of capital budget tolerances and accuracy with ranges as wide as +100%/-50% for investment grade projects.<sup>17</sup> The LCG report found this to be unusually broad when compared with similarly situated utilities and that more reasonable tolerances tend to be in the 5 percent to 10 percent range. 18 In addition, project analysis documentation such as Business Cases and Capital Project Expenditure forms are not included with the annual Expenditure Plan submitted to APUC, indicating that budgets are approved with little scrutiny of specific projects by upper level management and the Board of Directors. Staff also found little evidence that Liberty considered or utilized basic capital budgeting techniques such as the identification of alternatives and dependencies among alternatives, least cost planning, or risk identification for any of the over-budget projects reviewed in the sample below. It also appears from a review of Liberty's monthly capital spending reports that APUC imposes little in the way of restrictions or cost controls on the level of capital expenditures undertaken by the Company. Similarly, it appears that Liberty Regional Management provides only cursory oversight and monitoring of the capital budgets during the course of the year since they receive the same monthly reports. In

1

2

3

4

5

6

7

8

9

10

11

12

13

14

15

16