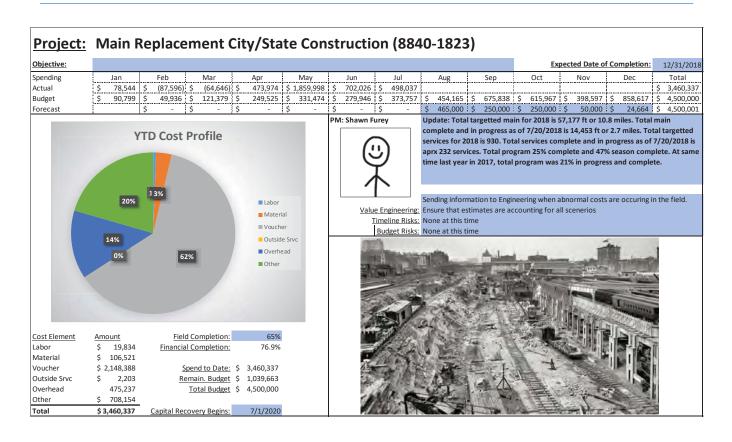

#### Q. What issues did Staff discover in its review of Liberty's capital budgeting?

A. As was the case in DE 16-383, Staff found that the cost estimates contained in the capital budgets were consistently inaccurate, especially for blanket projects and large complex projects, and that the capital planning and budgeting process itself appears to be ad hoc with Liberty management providing only cursory oversight and monitoring as projects progress to completion. For example, from the initial budget phase through project startup, local management is given a high level of discretion in terms of capital budget tolerances and accuracy with ranges as wide as +100%/-50% for investment grade projects.<sup>17</sup> The LCG report found this to be unusually broad when compared with similarly situated utilities and that more reasonable tolerances tend to be in the 5 percent to 10 percent range. 18 In addition, project analysis documentation such as Business Cases and Capital Project Expenditure forms are not included with the annual Expenditure Plan submitted to APUC, indicating that budgets are approved with little scrutiny of specific projects by upper level management and the Board of Directors. Staff also found little evidence that Liberty considered or utilized basic capital budgeting techniques such as the identification of alternatives and dependencies among alternatives, least cost planning, or risk identification for any of the over-budget projects reviewed in the sample below. It also appears from a review of Liberty's monthly capital spending reports that APUC imposes little in the way of restrictions or cost controls on the level of capital expenditures undertaken by the Company. Similarly, it appears that Liberty Regional Management provides only cursory oversight and monitoring of the capital budgets during the course of the year since they receive the same monthly reports. In