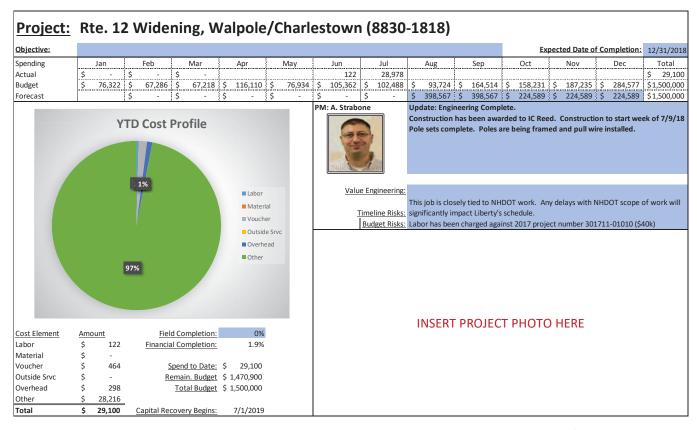

#### Q. What issues did Staff discover in its review of Liberty's capital budgeting?

A. As was the case in DE 16-383, Staff found that the cost estimates contained in the capital budgets were consistently inaccurate, especially for blanket projects and large complex projects, and that the capital planning and budgeting process itself appears to be ad hoc with Liberty management providing only cursory oversight and monitoring as projects progress to completion. For example, from the initial budget phase through project startup, local management is given a high level of discretion in terms of capital budget tolerances and accuracy with ranges as wide as +100%/-50% for investment grade projects.<sup>17</sup> The LCG report found this to be unusually broad when compared with similarly situated utilities and that more reasonable tolerances tend to be in the 5 percent to 10 percent range. 18 In addition, project analysis documentation such as Business Cases and Capital Project Expenditure forms are not included with the annual Expenditure Plan submitted to APUC, indicating that budgets are approved with little scrutiny of specific projects by upper level management and the Board of Directors. Staff also found little evidence that Liberty considered or utilized basic capital budgeting techniques such as the identification of alternatives and dependencies among alternatives, least cost planning, or risk identification for any of the over-budget projects reviewed in the sample below. It also appears from a review of Liberty's monthly capital spending reports that APUC imposes little in the way of restrictions or cost controls on the level of capital expenditures undertaken by the Company. Similarly, it appears that Liberty Regional Management provides only cursory oversight and monitoring of the capital budgets during the course of the year since they receive the same monthly reports. In