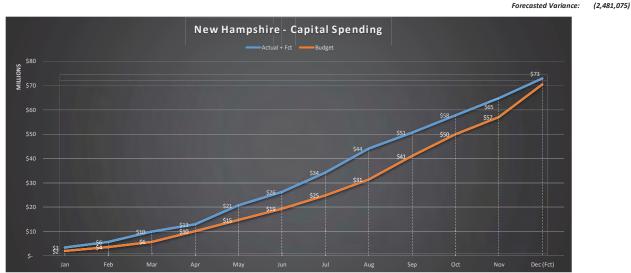

#### Q. What issues did Staff discover in its review of Liberty's capital budgeting?

A. As was the case in DE 16-383, Staff found that the cost estimates contained in the capital budgets were consistently inaccurate, especially for blanket projects and large complex projects, and that the capital planning and budgeting process itself appears to be ad hoc with Liberty management providing only cursory oversight and monitoring as projects progress to completion. For example, from the initial budget phase through project startup, local management is given a high level of discretion in terms of capital budget tolerances and accuracy with ranges as wide as +100%/-50% for investment grade projects.<sup>17</sup> The LCG report found this to be unusually broad when compared with similarly situated utilities and that more reasonable tolerances tend to be in the 5 percent to 10 percent range. 18 In addition, project analysis documentation such as Business Cases and Capital Project Expenditure forms are not included with the annual Expenditure Plan submitted to APUC, indicating that budgets are approved with little scrutiny of specific projects by upper level management and the Board of Directors. Staff also found little evidence that Liberty considered or utilized basic capital budgeting techniques such as the identification of alternatives and dependencies among alternatives, least cost planning, or risk identification for any of the over-budget projects reviewed in the sample below. It also appears from a review of Liberty's monthly capital spending reports that APUC imposes little in the way of restrictions or cost controls on the level of capital expenditures undertaken by the Company. Similarly, it appears that Liberty Regional Management provides only cursory oversight and monitoring of the capital budgets during the course of the year since they receive the same monthly reports. In