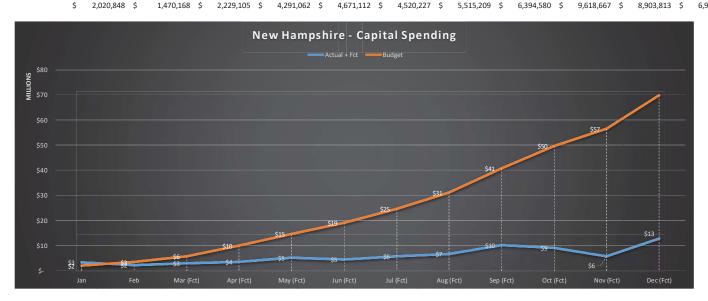

#### Q. What issues did Staff discover in its review of Liberty's capital budgeting?

A. As was the case in DE 16-383, Staff found that the cost estimates contained in the capital budgets were consistently inaccurate, especially for blanket projects and large complex projects, and that the capital planning and budgeting process itself appears to be ad hoc with Liberty management providing only cursory oversight and monitoring as projects progress to completion. For example, from the initial budget phase through project startup, local management is given a high level of discretion in terms of capital budget tolerances and accuracy with ranges as wide as +100%/-50% for investment grade projects.<sup>17</sup> The LCG report found this to be unusually broad when compared with similarly situated utilities and that more reasonable tolerances tend to be in the 5 percent to 10 percent range. 18 In addition, project analysis documentation such as Business Cases and Capital Project Expenditure forms are not included with the annual Expenditure Plan submitted to APUC, indicating that budgets are approved with little scrutiny of specific projects by upper level management and the Board of Directors. Staff also found little evidence that Liberty considered or utilized basic capital budgeting techniques such as the identification of alternatives and dependencies among alternatives, least cost planning, or risk identification for any of the over-budget projects reviewed in the sample below. It also appears from a review of Liberty's monthly capital spending reports that APUC imposes little in the way of restrictions or cost controls on the level of capital expenditures undertaken by the Company. Similarly, it appears that Liberty Regional Management provides only cursory oversight and monitoring of the capital budgets during the course of the year since they receive the same monthly reports. In