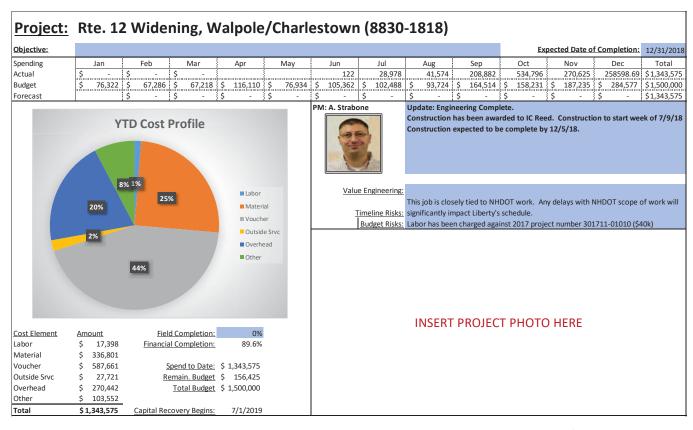

#### Q. What issues did Staff discover in its review of Liberty's capital budgeting?

A. As was the case in DE 16-383, Staff found that the cost estimates contained in the capital budgets were consistently inaccurate, especially for blanket projects and large complex projects, and that the capital planning and budgeting process itself appears to be ad hoc with Liberty management providing only cursory oversight and monitoring as projects progress to completion. For example, from the initial budget phase through project startup, local management is given a high level of discretion in terms of capital budget tolerances and accuracy with ranges as wide as +100%/-50% for investment grade projects.<sup>17</sup> The LCG report found this to be unusually broad when compared with similarly situated utilities and that more reasonable tolerances tend to be in the 5 percent to 10 percent range. 18 In addition, project analysis documentation such as Business Cases and Capital Project Expenditure forms are not included with the annual Expenditure Plan submitted to APUC, indicating that budgets are approved with little scrutiny of specific projects by upper level management and the Board of Directors. Staff also found little evidence that Liberty considered or utilized basic capital budgeting techniques such as the identification of alternatives and dependencies among alternatives, least cost planning, or risk identification for any of the over-budget projects reviewed in the sample below. It also appears from a review of Liberty's monthly capital spending reports that APUC imposes little in the way of restrictions or cost controls on the level of capital expenditures undertaken by the Company. Similarly, it appears that Liberty Regional Management provides only cursory oversight and monitoring of the capital budgets during the course of the year since they receive the same monthly reports. In