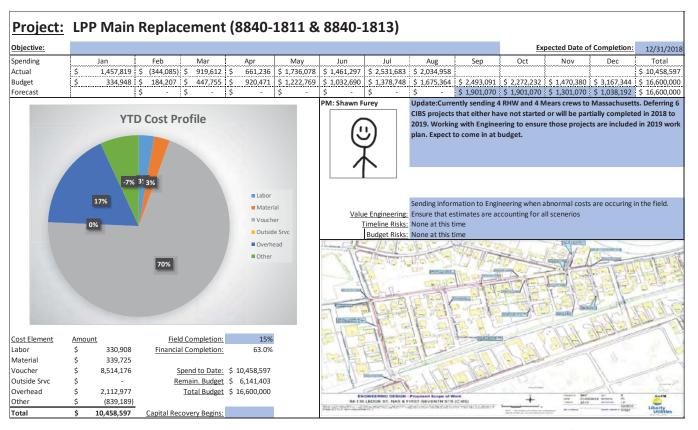

#### Q. What issues did Staff discover in its review of Liberty's capital budgeting?

A. As was the case in DE 16-383, Staff found that the cost estimates contained in the capital budgets were consistently inaccurate, especially for blanket projects and large complex projects, and that the capital planning and budgeting process itself appears to be ad hoc with Liberty management providing only cursory oversight and monitoring as projects progress to completion. For example, from the initial budget phase through project startup, local management is given a high level of discretion in terms of capital budget tolerances and accuracy with ranges as wide as +100%/-50% for investment grade projects.<sup>17</sup> The LCG report found this to be unusually broad when compared with similarly situated utilities and that more reasonable tolerances tend to be in the 5 percent to 10 percent range. 18 In addition, project analysis documentation such as Business Cases and Capital Project Expenditure forms are not included with the annual Expenditure Plan submitted to APUC, indicating that budgets are approved with little scrutiny of specific projects by upper level management and the Board of Directors. Staff also found little evidence that Liberty considered or utilized basic capital budgeting techniques such as the identification of alternatives and dependencies among alternatives, least cost planning, or risk identification for any of the over-budget projects reviewed in the sample below. It also appears from a review of Liberty's monthly capital spending reports that APUC imposes little in the way of restrictions or cost controls on the level of capital expenditures undertaken by the Company. Similarly, it appears that Liberty Regional Management provides only cursory oversight and monitoring of the capital budgets during the course of the year since they receive the same monthly reports. In