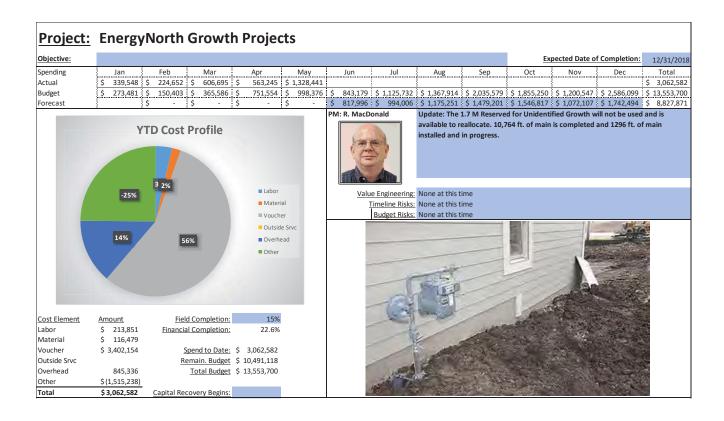

#### Q. What issues did Staff discover in its review of Liberty's capital budgeting?

A. As was the case in DE 16-383, Staff found that the cost estimates contained in the capital budgets were consistently inaccurate, especially for blanket projects and large complex projects, and that the capital planning and budgeting process itself appears to be ad hoc with Liberty management providing only cursory oversight and monitoring as projects progress to completion. For example, from the initial budget phase through project startup, local management is given a high level of discretion in terms of capital budget tolerances and accuracy with ranges as wide as +100%/-50% for investment grade projects.<sup>17</sup> The LCG report found this to be unusually broad when compared with similarly situated utilities and that more reasonable tolerances tend to be in the 5 percent to 10 percent range. 18 In addition, project analysis documentation such as Business Cases and Capital Project Expenditure forms are not included with the annual Expenditure Plan submitted to APUC, indicating that budgets are approved with little scrutiny of specific projects by upper level management and the Board of Directors. Staff also found little evidence that Liberty considered or utilized basic capital budgeting techniques such as the identification of alternatives and dependencies among alternatives, least cost planning, or risk identification for any of the over-budget projects reviewed in the sample below. It also appears from a review of Liberty's monthly capital spending reports that APUC imposes little in the way of restrictions or cost controls on the level of capital expenditures undertaken by the Company. Similarly, it appears that Liberty Regional Management provides only cursory oversight and monitoring of the capital budgets during the course of the year since they receive the same monthly reports. In