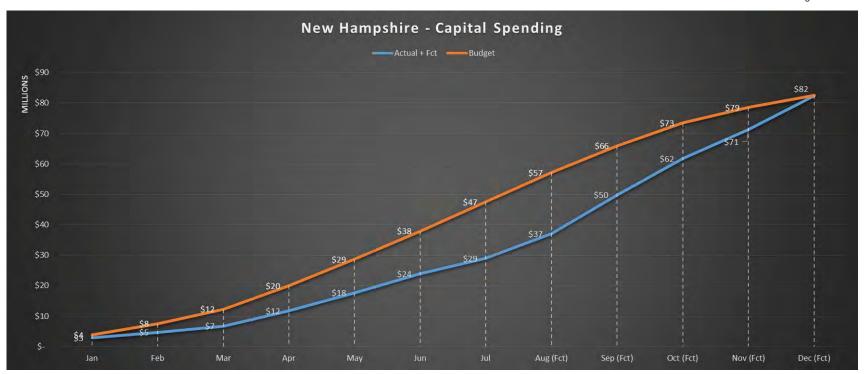

#### Q. What issues did Staff discover in its review of Liberty's capital budgeting?

A. As was the case in DE 16-383, Staff found that the cost estimates contained in the capital budgets were consistently inaccurate, especially for blanket projects and large complex projects, and that the capital planning and budgeting process itself appears to be ad hoc with Liberty management providing only cursory oversight and monitoring as projects progress to completion. For example, from the initial budget phase through project startup, local management is given a high level of discretion in terms of capital budget tolerances and accuracy with ranges as wide as +100%/-50% for investment grade projects.<sup>17</sup> The LCG report found this to be unusually broad when compared with similarly situated utilities and that more reasonable tolerances tend to be in the 5 percent to 10 percent range. 18 In addition, project analysis documentation such as Business Cases and Capital Project Expenditure forms are not included with the annual Expenditure Plan submitted to APUC, indicating that budgets are approved with little scrutiny of specific projects by upper level management and the Board of Directors. Staff also found little evidence that Liberty considered or utilized basic capital budgeting techniques such as the identification of alternatives and dependencies among alternatives, least cost planning, or risk identification for any of the over-budget projects reviewed in the sample below. It also appears from a review of Liberty's monthly capital spending reports that APUC imposes little in the way of restrictions or cost controls on the level of capital expenditures undertaken by the Company. Similarly, it appears that Liberty Regional Management provides only cursory oversight and monitoring of the capital budgets during the course of the year since they receive the same monthly reports. In