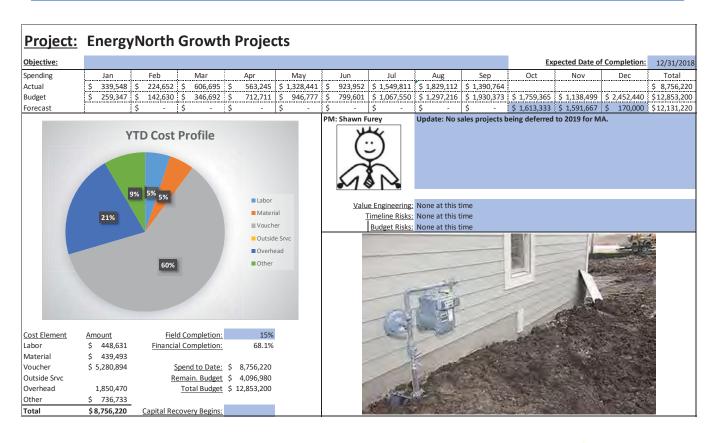

#### Q. What issues did Staff discover in its review of Liberty's capital budgeting?

A. As was the case in DE 16-383, Staff found that the cost estimates contained in the capital budgets were consistently inaccurate, especially for blanket projects and large complex projects, and that the capital planning and budgeting process itself appears to be ad hoc with Liberty management providing only cursory oversight and monitoring as projects progress to completion. For example, from the initial budget phase through project startup, local management is given a high level of discretion in terms of capital budget tolerances and accuracy with ranges as wide as +100%/-50% for investment grade projects.<sup>17</sup> The LCG report found this to be unusually broad when compared with similarly situated utilities and that more reasonable tolerances tend to be in the 5 percent to 10 percent range. 18 In addition, project analysis documentation such as Business Cases and Capital Project Expenditure forms are not included with the annual Expenditure Plan submitted to APUC, indicating that budgets are approved with little scrutiny of specific projects by upper level management and the Board of Directors. Staff also found little evidence that Liberty considered or utilized basic capital budgeting techniques such as the identification of alternatives and dependencies among alternatives, least cost planning, or risk identification for any of the over-budget projects reviewed in the sample below. It also appears from a review of Liberty's monthly capital spending reports that APUC imposes little in the way of restrictions or cost controls on the level of capital expenditures undertaken by the Company. Similarly, it appears that Liberty Regional Management provides only cursory oversight and monitoring of the capital budgets during the course of the year since they receive the same monthly reports. In