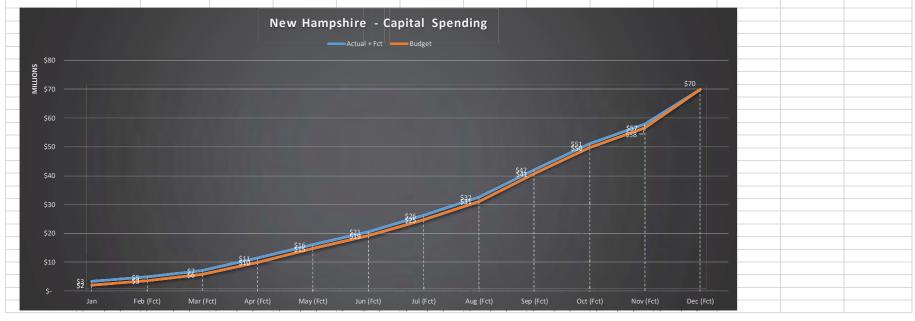

#### Q. What issues did Staff discover in its review of Liberty's capital budgeting?

A. As was the case in DE 16-383, Staff found that the cost estimates contained in the capital budgets were consistently inaccurate, especially for blanket projects and large complex projects, and that the capital planning and budgeting process itself appears to be ad hoc with Liberty management providing only cursory oversight and monitoring as projects progress to completion. For example, from the initial budget phase through project startup, local management is given a high level of discretion in terms of capital budget tolerances and accuracy with ranges as wide as +100%/-50% for investment grade projects.<sup>17</sup> The LCG report found this to be unusually broad when compared with similarly situated utilities and that more reasonable tolerances tend to be in the 5 percent to 10 percent range. 18 In addition, project analysis documentation such as Business Cases and Capital Project Expenditure forms are not included with the annual Expenditure Plan submitted to APUC, indicating that budgets are approved with little scrutiny of specific projects by upper level management and the Board of Directors. Staff also found little evidence that Liberty considered or utilized basic capital budgeting techniques such as the identification of alternatives and dependencies among alternatives, least cost planning, or risk identification for any of the over-budget projects reviewed in the sample below. It also appears from a review of Liberty's monthly capital spending reports that APUC imposes little in the way of restrictions or cost controls on the level of capital expenditures undertaken by the Company. Similarly, it appears that Liberty Regional Management provides only cursory oversight and monitoring of the capital budgets during the course of the year since they receive the same monthly reports. In