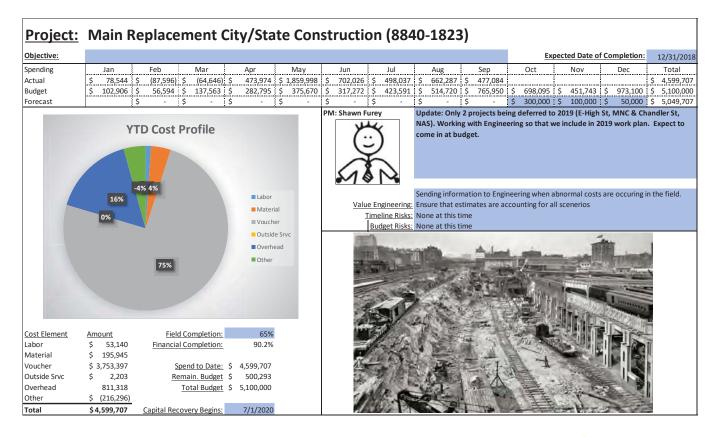

#### Q. What issues did Staff discover in its review of Liberty's capital budgeting?

A. As was the case in DE 16-383, Staff found that the cost estimates contained in the capital budgets were consistently inaccurate, especially for blanket projects and large complex projects, and that the capital planning and budgeting process itself appears to be ad hoc with Liberty management providing only cursory oversight and monitoring as projects progress to completion. For example, from the initial budget phase through project startup, local management is given a high level of discretion in terms of capital budget tolerances and accuracy with ranges as wide as +100%/-50% for investment grade projects.<sup>17</sup> The LCG report found this to be unusually broad when compared with similarly situated utilities and that more reasonable tolerances tend to be in the 5 percent to 10 percent range. 18 In addition, project analysis documentation such as Business Cases and Capital Project Expenditure forms are not included with the annual Expenditure Plan submitted to APUC, indicating that budgets are approved with little scrutiny of specific projects by upper level management and the Board of Directors. Staff also found little evidence that Liberty considered or utilized basic capital budgeting techniques such as the identification of alternatives and dependencies among alternatives, least cost planning, or risk identification for any of the over-budget projects reviewed in the sample below. It also appears from a review of Liberty's monthly capital spending reports that APUC imposes little in the way of restrictions or cost controls on the level of capital expenditures undertaken by the Company. Similarly, it appears that Liberty Regional Management provides only cursory oversight and monitoring of the capital budgets during the course of the year since they receive the same monthly reports. In

1

2

3

4

5

6

7

8

9

10

11

12

13

14

15

16