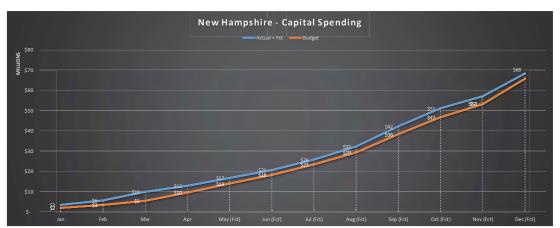

#### Q. What issues did Staff discover in its review of Liberty's capital budgeting?

A. As was the case in DE 16-383, Staff found that the cost estimates contained in the capital budgets were consistently inaccurate, especially for blanket projects and large complex projects, and that the capital planning and budgeting process itself appears to be ad hoc with Liberty management providing only cursory oversight and monitoring as projects progress to completion. For example, from the initial budget phase through project startup, local management is given a high level of discretion in terms of capital budget tolerances and accuracy with ranges as wide as +100%/-50% for investment grade projects.<sup>17</sup> The LCG report found this to be unusually broad when compared with similarly situated utilities and that more reasonable tolerances tend to be in the 5 percent to 10 percent range. 18 In addition, project analysis documentation such as Business Cases and Capital Project Expenditure forms are not included with the annual Expenditure Plan submitted to APUC, indicating that budgets are approved with little scrutiny of specific projects by upper level management and the Board of Directors. Staff also found little evidence that Liberty considered or utilized basic capital budgeting techniques such as the identification of alternatives and dependencies among alternatives, least cost planning, or risk identification for any of the over-budget projects reviewed in the sample below. It also appears from a review of Liberty's monthly capital spending reports that APUC imposes little in the way of restrictions or cost controls on the level of capital expenditures undertaken by the Company. Similarly, it appears that Liberty Regional Management provides only cursory oversight and monitoring of the capital budgets during the course of the year since they receive the same monthly reports. In