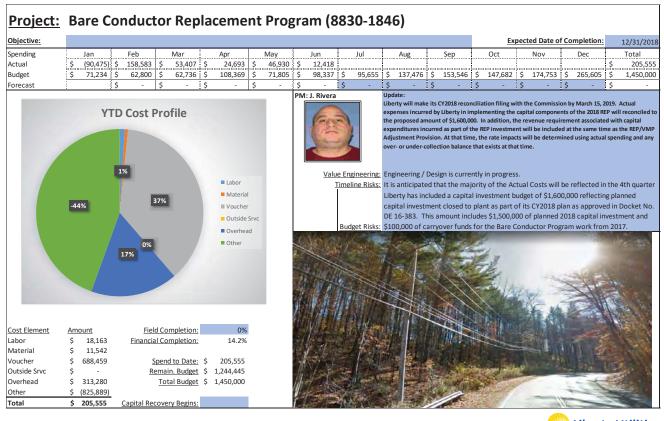

#### Q. What issues did Staff discover in its review of Liberty's capital budgeting?

A. As was the case in DE 16-383, Staff found that the cost estimates contained in the capital budgets were consistently inaccurate, especially for blanket projects and large complex projects, and that the capital planning and budgeting process itself appears to be ad hoc with Liberty management providing only cursory oversight and monitoring as projects progress to completion. For example, from the initial budget phase through project startup, local management is given a high level of discretion in terms of capital budget tolerances and accuracy with ranges as wide as +100%/-50% for investment grade projects.<sup>17</sup> The LCG report found this to be unusually broad when compared with similarly situated utilities and that more reasonable tolerances tend to be in the 5 percent to 10 percent range. 18 In addition, project analysis documentation such as Business Cases and Capital Project Expenditure forms are not included with the annual Expenditure Plan submitted to APUC, indicating that budgets are approved with little scrutiny of specific projects by upper level management and the Board of Directors. Staff also found little evidence that Liberty considered or utilized basic capital budgeting techniques such as the identification of alternatives and dependencies among alternatives, least cost planning, or risk identification for any of the over-budget projects reviewed in the sample below. It also appears from a review of Liberty's monthly capital spending reports that APUC imposes little in the way of restrictions or cost controls on the level of capital expenditures undertaken by the Company. Similarly, it appears that Liberty Regional Management provides only cursory oversight and monitoring of the capital budgets during the course of the year since they receive the same monthly reports. In