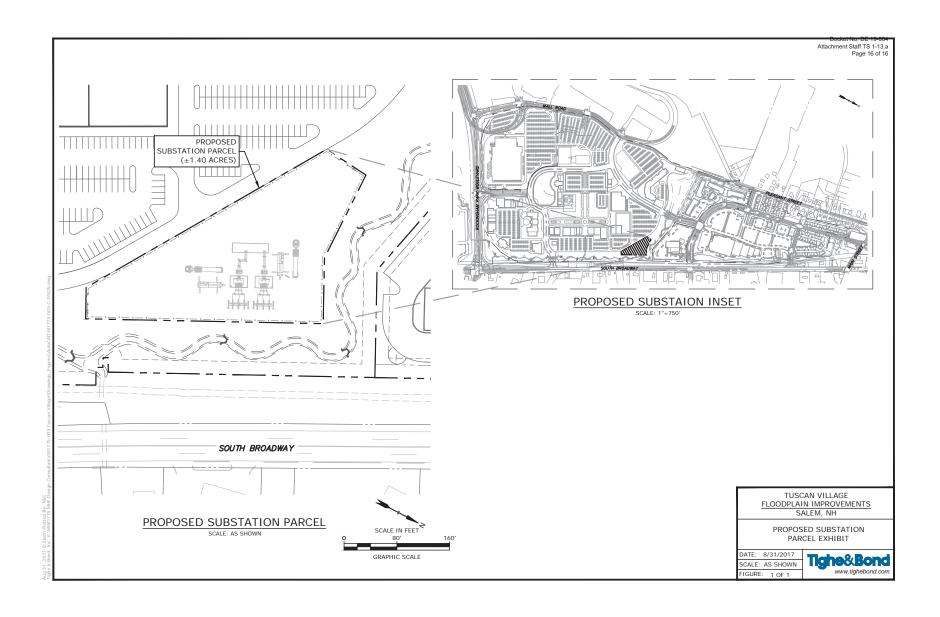

(the "Owner") is the owner of the property located at 71 Rockingham Park Blvd., Salem, New Hampshire (the "Property"). The Owner hereby authorizes Liberty Utilities and/or its agents to execute, submit and prosecute applications and any applicable materials to the Town of Salem boards, commissions, agencies and the like (including, without limitation, zoning boards, planning boards and the Selectmen) on behalf of the Owner, for the purpose of obtaining municipal permits and approvals for the construction of an electrical substation on the Property.

Rock Acquisition, LLC

By:

Name:

tte: Ma

Duly authorized

Docket No. DE 19-064 Attachment Staff TS 1-13.a Page 14 of 16

Its:

Partner

Docket No. DE 19-064 Attachment Staff TS 1-13.a Page 15 of 16

## EXHIBIT A - Plan Showing Real Estate



Docket No. DE 19-064 Docket No. DE 19-064 Exhibit 21 Attachment JED-3c

Docket No. DE 19-064 Attachment Staff TS 1-13.b Page 1 of 42



# Crafts Appraisal Associates, Ltd.

4 Bell Hill Road • Bedford, NH 03110 • 603 472-2444 • fax 603 472-9856 • Email admin@craftsappraisal.com

Docket No. DE 19-064 Attachment Staff TS 1-13.b



July 27, 2017

Attorney Michael Sheehan Senior Council Liberty Utilities 15 Buttrick Road Londonderry, NH 03053

Re:

REAL ESTATE APPRAISAL REPORT OF 1.23± ACRE PARCEL TUSCAN VILLAGE SALEM, NEW HAMPSHIRE OWNED BY ROCK ACQUISITION, LLC CAA PROJECT FILE NUMBER 60.0491

Dear Attorney Sheehan,

I have inspected the above-captioned property in order to report my opinion of the Market Value of the fee simple estate as of July 13, 2017. The subject of this report consist