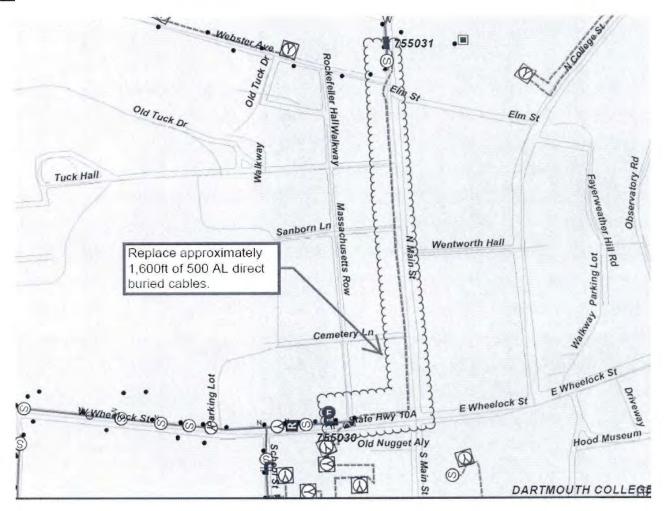

#### Q. What issues did Staff discover in its review of Liberty's capital budgeting?

A. As was the case in DE 16-383, Staff found that the cost estimates contained in the capital budgets were consistently inaccurate, especially for blanket projects and large complex projects, and that the capital planning and budgeting process itself appears to be ad hoc with Liberty management providing only cursory oversight and monitoring as projects progress to completion. For example, from the initial budget phase through project startup, local management is given a high level of discretion in terms of capital budget tolerances and accuracy with ranges as wide as +100%/-50% for investment grade projects.<sup>17</sup> The LCG report found this to be unusually broad when compared with similarly situated utilities and that more reasonable tolerances tend to be in the 5 percent to 10 percent range. 18 In addition, project analysis documentation such as Business Cases and Capital Project Expenditure forms are not included with the annual Expenditure Plan submitted to APUC, indicating that budgets are approved with little scrutiny of specific projects by upper level management and the Board of Directors. Staff also found little evidence that Liberty considered or utilized basic capital budgeting techniques such as the identification of alternatives and dependencies among alternatives, least cost planning, or risk identification for any of the over-budget projects reviewed in the sample below. It also appears from a review of Liberty's monthly capital spending reports that APUC imposes little in the way of restrictions or cost controls on the level of capital expenditures undertaken by the Company. Similarly, it appears that Liberty Regional Management provides only cursory oversight and monitoring of the capital budgets during the course of the year since they receive the same monthly reports. In