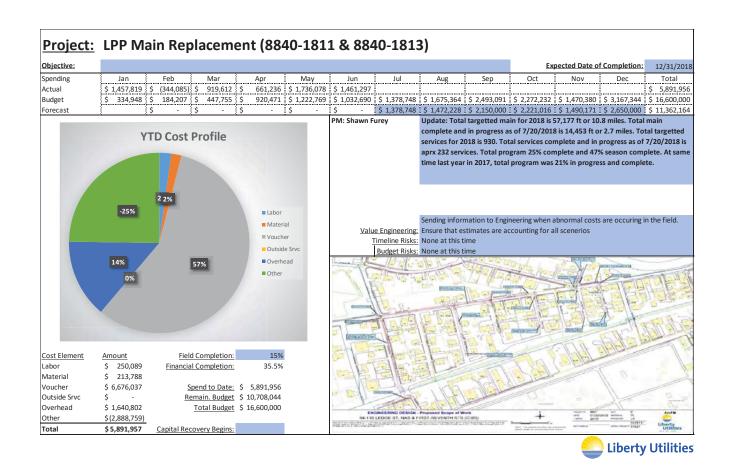

#### Q. What issues did Staff discover in its review of Liberty's capital budgeting?

A. As was the case in DE 16-383, Staff found that the cost estimates contained in the capital budgets were consistently inaccurate, especially for blanket projects and large complex projects, and that the capital planning and budgeting process itself appears to be ad hoc with Liberty management providing only cursory oversight and monitoring as projects progress to completion. For example, from the initial budget phase through project startup, local management is given a high level of discretion in terms of capital budget tolerances and accuracy with ranges as wide as +100%/-50% for investment grade projects.<sup>17</sup> The LCG report found this to be unusually broad when compared with similarly situated utilities and that more reasonable tolerances tend to be in the 5 percent to 10 percent range. 18 In addition, project analysis documentation such as Business Cases and Capital Project Expenditure forms are not included with the annual Expenditure Plan submitted to APUC, indicating that budgets are approved with little scrutiny of specific projects by upper level management and the Board of Directors. Staff also found little evidence that Liberty considered or utilized basic capital budgeting techniques such as the identification of alternatives and dependencies among alternatives, least cost planning, or risk identification for any of the over-budget projects reviewed in the sample below. It also appears from a review of Liberty's monthly capital spending reports that APUC imposes little in the way of restrictions or cost controls on the level of capital expenditures undertaken by the Company. Similarly, it appears that Liberty Regional Management provides only cursory oversight and monitoring of the capital budgets during the course of the year since they receive the same monthly reports. In