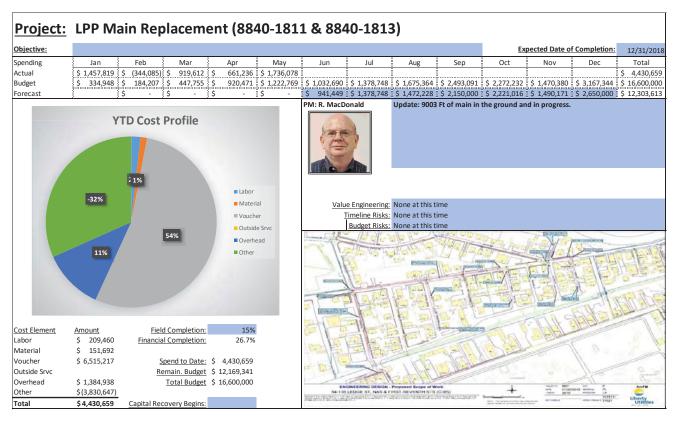

#### Q. What issues did Staff discover in its review of Liberty's capital budgeting?

A. As was the case in DE 16-383, Staff found that the cost estimates contained in the capital budgets were consistently inaccurate, especially for blanket projects and large complex projects, and that the capital planning and budgeting process itself appears to be ad hoc with Liberty management providing only cursory oversight and monitoring as projects progress to completion. For example, from the initial budget phase through project startup, local management is given a high level of discretion in terms of capital budget tolerances and accuracy with ranges as wide as +100%/-50% for investment grade projects.<sup>17</sup> The LCG report found this to be unusually broad when compared with similarly situated utilities and that more reasonable tolerances tend to be in the 5 percent to 10 percent range. 18 In addition, project analysis documentation such as Business Cases and Capital Project Expenditure forms are not included with the annual Expenditure Plan submitted to APUC, indicating that budgets are approved with little scrutiny of specific projects by upper level management and the Board of Directors. Staff also found little evidence that Liberty considered or utilized basic capital budgeting techniques such as the identification of alternatives and dependencies among alternatives, least cost planning, or risk identification for any of the over-budget projects reviewed in the sample below. It also appears from a review of Liberty's monthly capital spending reports that APUC imposes little in the way of restrictions or cost controls on the level of capital expenditures undertaken by the Company. Similarly, it appears that Liberty Regional Management provides only cursory oversight and monitoring of the capital budgets during the course of the year since they receive the same monthly reports. In