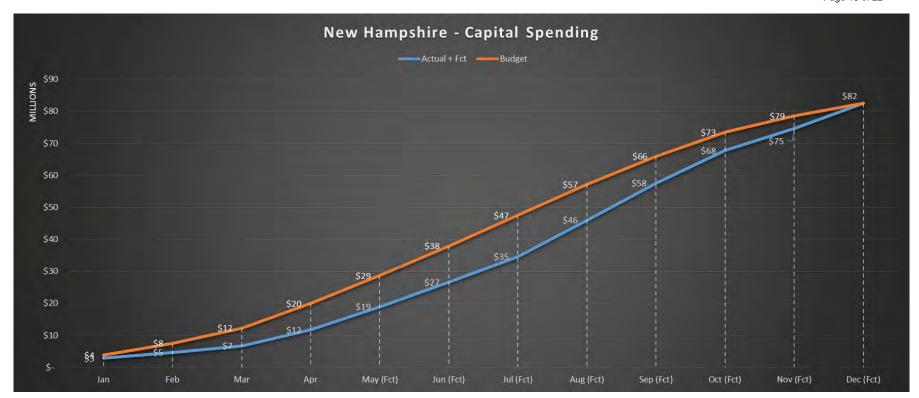

#### Q. What issues did Staff discover in its review of Liberty's capital budgeting?

A. As was the case in DE 16-383, Staff found that the cost estimates contained in the capital budgets were consistently inaccurate, especially for blanket projects and large complex projects, and that the capital planning and budgeting process itself appears to be ad hoc with Liberty management providing only cursory oversight and monitoring as projects progress to completion. For example, from the initial budget phase through project startup, local management is given a high level of discretion in terms of capital budget tolerances and accuracy with ranges as wide as +100%/-50% for investment grade projects.<sup>17</sup> The LCG report found this to be unusually broad when compared with similarly situated utilities and that more reasonable tolerances tend to be in the 5 percent to 10 percent range. 18 In addition, project analysis documentation such as Business Cases and Capital Project Expenditure forms are not included with the annual Expenditure Plan submitted to APUC, indicating that budgets are approved with little scrutiny of specific projects by upper level management and the Board of Directors. Staff also found little evidence that Liberty considered or utilized basic capital budgeting techniques such as the identification of alternatives and dependencies among alternatives, least cost planning, or risk identification for any of the over-budget projects reviewed in the sample below. It also appears from a review of Liberty's monthly capital spending reports that APUC imposes little in the way of restrictions or cost controls on the level of capital expenditures undertaken by the Company. Similarly, it appears that Liberty Regional Management provides only cursory oversight and monitoring of the capital budgets during the course of the year since they receive the same monthly reports. In