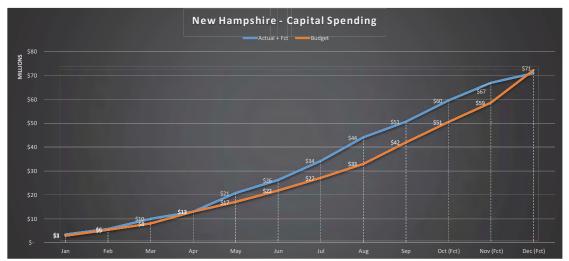

#### Q. What issues did Staff discover in its review of Liberty's capital budgeting?

A. As was the case in DE 16-383, Staff found that the cost estimates contained in the capital budgets were consistently inaccurate, especially for blanket projects and large complex projects, and that the capital planning and budgeting process itself appears to be ad hoc with Liberty management providing only cursory oversight and monitoring as projects progress to completion. For example, from the initial budget phase through project startup, local management is given a high level of discretion in terms of capital budget tolerances and accuracy with ranges as wide as +100%/-50% for investment grade projects.<sup>17</sup> The LCG report found this to be unusually broad when compared with similarly situated utilities and that more reasonable tolerances tend to be in the 5 percent to 10 percent range. 18 In addition, project analysis documentation such as Business Cases and Capital Project Expenditure forms are not included with the annual Expenditure Plan submitted to APUC, indicating that budgets are approved with little scrutiny of specific projects by upper level management and the Board of Directors. Staff also found little evidence that Liberty considered or utilized basic capital budgeting techniques such as the identification of alternatives and dependencies among alternatives, least cost planning, or risk identification for any of the over-budget projects reviewed in the sample below. It also appears from a review of Liberty's monthly capital spending reports that APUC imposes little in the way of restrictions or cost controls on the level of capital expenditures undertaken by the Company. Similarly, it appears that Liberty Regional Management provides only cursory oversight and monitoring of the capital budgets during the course of the year since they receive the same monthly reports. In