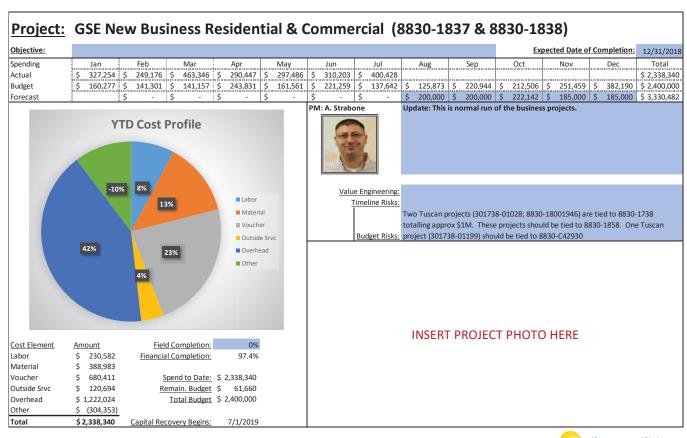

#### Q. What issues did Staff discover in its review of Liberty's capital budgeting?

A. As was the case in DE 16-383, Staff found that the cost estimates contained in the capital budgets were consistently inaccurate, especially for blanket projects and large complex projects, and that the capital planning and budgeting process itself appears to be ad hoc with Liberty management providing only cursory oversight and monitoring as projects progress to completion. For example, from the initial budget phase through project startup, local management is given a high level of discretion in terms of capital budget tolerances and accuracy with ranges as wide as +100%/-50% for investment grade projects.<sup>17</sup> The LCG report found this to be unusually broad when compared with similarly situated utilities and that more reasonable tolerances tend to be in the 5 percent to 10 percent range. 18 In addition, project analysis documentation such as Business Cases and Capital Project Expenditure forms are not included with the annual Expenditure Plan submitted to APUC, indicating that budgets are approved with little scrutiny of specific projects by upper level management and the Board of Directors. Staff also found little evidence that Liberty considered or utilized basic capital budgeting techniques such as the identification of alternatives and dependencies among alternatives, least cost planning, or risk identification for any of the over-budget projects reviewed in the sample below. It also appears from a review of Liberty's monthly capital spending reports that APUC imposes little in the way of restrictions or cost controls on the level of capital expenditures undertaken by the Company. Similarly, it appears that Liberty Regional Management provides only cursory oversight and monitoring of the capital budgets during the course of the year since they receive the same monthly reports. In