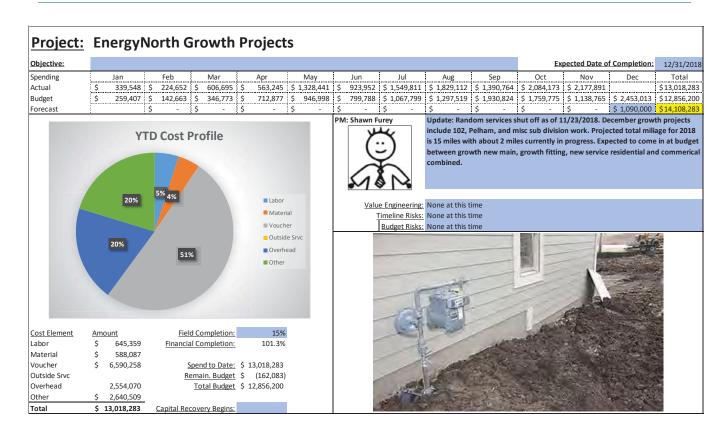

#### Q. What issues did Staff discover in its review of Liberty's capital budgeting?

A. As was the case in DE 16-383, Staff found that the cost estimates contained in the capital budgets were consistently inaccurate, especially for blanket projects and large complex projects, and that the capital planning and budgeting process itself appears to be ad hoc with Liberty management providing only cursory oversight and monitoring as projects progress to completion. For example, from the initial budget phase through project startup, local management is given a high level of discretion in terms of capital budget tolerances and accuracy with ranges as wide as +100%/-50% for investment grade projects.<sup>17</sup> The LCG report found this to be unusually broad when compared with similarly situated utilities and that more reasonable tolerances tend to be in the 5 percent to 10 percent range. 18 In addition, project analysis documentation such as Business Cases and Capital Project Expenditure forms are not included with the annual Expenditure Plan submitted to APUC, indicating that budgets are approved with little scrutiny of specific projects by upper level management and the Board of Directors. Staff also found little evidence that Liberty considered or utilized basic capital budgeting techniques such as the identification of alternatives and dependencies among alternatives, least cost planning, or risk identification for any of the over-budget projects reviewed in the sample below. It also appears from a review of Liberty's monthly capital spending reports that APUC imposes little in the way of restrictions or cost controls on the level of capital expenditures undertaken by the Company. Similarly, it appears that Liberty Regional Management provides only cursory oversight and monitoring of the capital budgets during the course of the year since they receive the same monthly reports. In