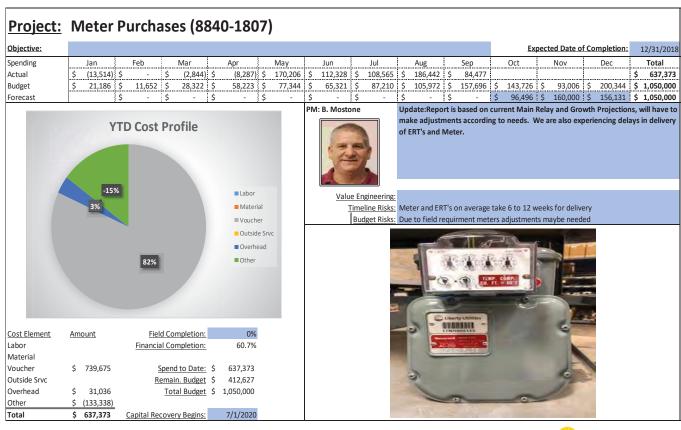

#### Q. What issues did Staff discover in its review of Liberty's capital budgeting?

A. As was the case in DE 16-383, Staff found that the cost estimates contained in the capital budgets were consistently inaccurate, especially for blanket projects and large complex projects, and that the capital planning and budgeting process itself appears to be ad hoc with Liberty management providing only cursory oversight and monitoring as projects progress to completion. For example, from the initial budget phase through project startup, local management is given a high level of discretion in terms of capital budget tolerances and accuracy with ranges as wide as +100%/-50% for investment grade projects.<sup>17</sup> The LCG report found this to be unusually broad when compared with similarly situated utilities and that more reasonable tolerances tend to be in the 5 percent to 10 percent range. 18 In addition, project analysis documentation such as Business Cases and Capital Project Expenditure forms are not included with the annual Expenditure Plan submitted to APUC, indicating that budgets are approved with little scrutiny of specific projects by upper level management and the Board of Directors. Staff also found little evidence that Liberty considered or utilized basic capital budgeting techniques such as the identification of alternatives and dependencies among alternatives, least cost planning, or risk identification for any of the over-budget projects reviewed in the sample below. It also appears from a review of Liberty's monthly capital spending reports that APUC imposes little in the way of restrictions or cost controls on the level of capital expenditures undertaken by the Company. Similarly, it appears that Liberty Regional Management provides only cursory oversight and monitoring of the capital budgets during the course of the year since they receive the same monthly reports. In

1

2

3

4

5

6

7

8

9

10

11

12

13

14

15

16